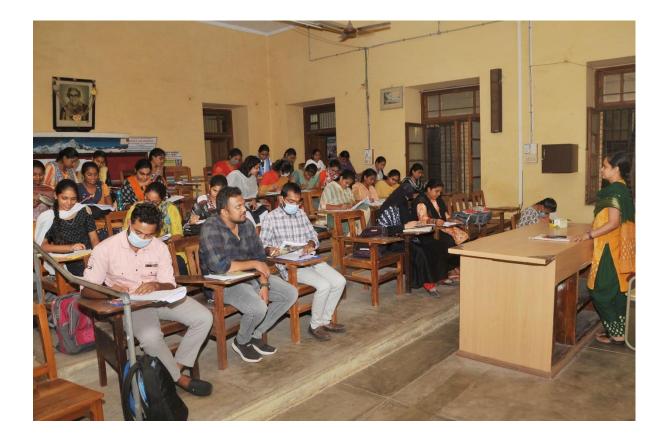

earch students and e-contents developed by the faculty are checked for its originality by URKUND.

Adopting Online Education Policy (OEP), and in consonance with its vision university, the teachers are encouraged to develop online courses alongside graduate and masters programme in blended learning mode as a part of the introduced Choice-Based Credit System (CBCS). Specialized courses including generic electives, open electives for PG students can also be offered online. All the faculty members are assigned email IDs with the university domain, which enable them to disseminate Teaching-Learning materials to the students and are encouraged to create database to expose their expertise.

**ICT Enabled E-Class Rooms** 











































## 1. Classrooms

























































## 2.E-Classrooms

















|     | - 41                       |     |     |
|-----|----------------------------|-----|-----|
| 0   | Sidharth Vijay Bhaskar (Yo | ou) |     |
| •   | A Lalitha                  | \$  | 1   |
|     | Ashok ashu                 | \$  | 1   |
|     | Bharath Karlapudi          | S.  | ŧ   |
|     | Bhargavi Bandham Bh        | N.  | :   |
| G   | Gadwal Nadiya              | N.  | :   |
|     | Gurrala Vijay Kumar        | N.  |     |
| _   | Guru Surendra              | R   |     |
|     | Harshavardhanreddy         |     | 1   |
|     | Haseena P                  | *   | 1   |
| 0   | Jyoshna Sweety             | 1   |     |
| -   | Kamatham Murthy            |     | 1   |
| -   | katalahgari manasa re      |