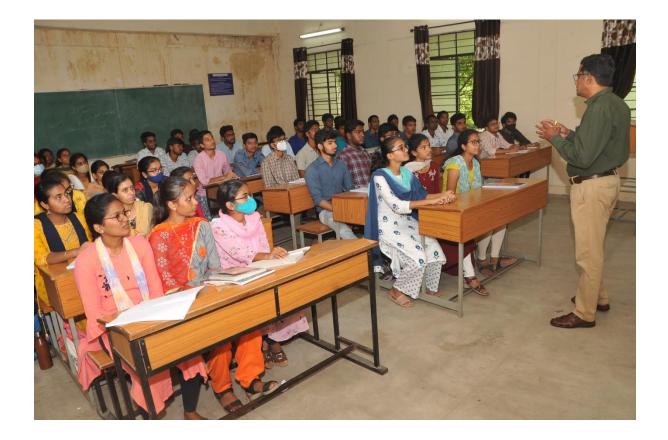

-contents developed by the faculty are checked for its originality by URKUND.

Adopting Online Education Policy (OEP), and in consonance with its vision university, the teachers are encouraged to develop online courses alongside graduate and masters programme in blended learning mode as a part of the introduced Choice-Based Credit System (CBCS). Specialized courses including generic electives, open electives for PG students can also be offered online. All the faculty members are assigned email IDs with the university domain, which enable them to disseminate Teaching-Learning materials to the students and are encouraged to create database to expose their expertise.

**ICT Enabled E-Class Rooms** 











































## 1. Classrooms

























































## 2.E-Classrooms

















|     | - 41                       |     |     |
|-----|----------------------------|-----|-----|
| 0   | Sidharth Vijay Bhaskar (Yo | ou) |     |
| •   | A Lalitha                  | \$  | 1   |
|     | Ashok ashu                 | \$  | 1   |
|     | Bharath Karlapudi          | S.  | ŧ   |
|     | Bhargavi Bandham Bh        | N.  | :   |
| G   | Gadwal Nadiya              | N.  | :   |
|     | Gurrala Vijay Kumar        | N.  |     |
| _   | Guru Surendra              | R   |     |
|     | Harshavardhanreddy         |     | 1   |
|     | Haseena P                  | *   | 1   |
| 0   | Jyoshna Sweety             | 1   |     |
| -   | Kamatham Murthy            |     | 1   |
| -   | katalahgari manasa re      | 2   | ir. |
| -   |