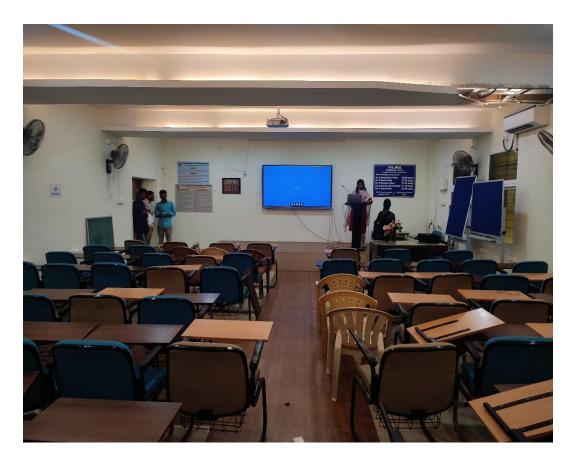

he students of Commerce and Management. Ph.D Thesis submitted by research students and e-contents developed by the faculty are checked for its originality by URKUND.

Adopting Online Education Policy (OEP), and in consonance with its vision university, the teachers are encouraged to develop online courses alongside graduate and masters programme in blended learning mode as a part of the introduced Choice-Based Credit System (CBCS). Specialized courses including generic electives, open electives for PG students can also be offered online. All the faculty members are assigned email IDs with the university domain, which enable them to disseminate Teaching-Learning materials to the students and are encouraged to create database to expose their expertise.

**ICT Enabled E-Class Rooms** 











































## 1. Classrooms

























































## 2.E-Classrooms

















|     | - 41                       |     |     |
|-----|----------------------------|-----|-----|
| 0   | Sidharth Vijay Bhaskar (Yo | ou) |     |
| •   | A Lalitha                  | \$  | 1   |
|     | Ashok ashu                 | \$  | 1   |
|     | Bharath Karlapudi          | S.  | ŧ   |
|     | Bhargavi Bandham Bh        | N.  | :   |
| G   | Gadwal Nadiya              | N.  | :   |
|     | Gurrala Vijay Kumar        | N.  |     |
| _   | Guru Surendra              | R   |     |
|     | Harshavardhanreddy         |     | 1   |
|     | Haseena P                  | *   | 1   |
| 0   | Jyoshna Sweety             | 1   |     |
| -   | Kamatham M