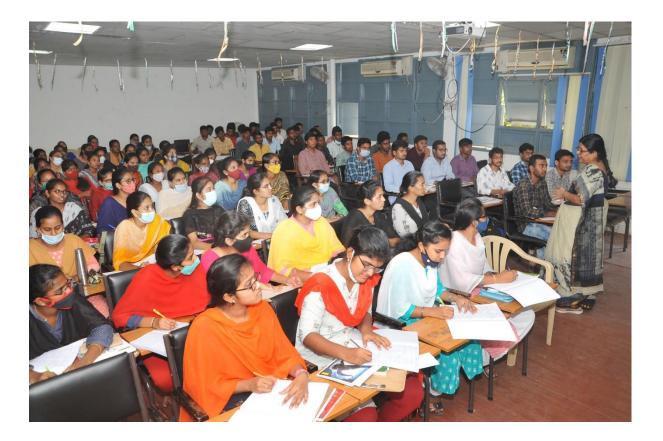

**ICT Enabled E-Class Rooms** 

## 1. Classrooms

## 2.3.2. Teachers use ICT enabled tools including online resources for effective teaching and learning process.

ICT enabled Teaching practices are given a prioritized thrust by all the faculty members of the university. All the faculty members of the university are enabled to handle classes using LMS platform and free online accessible platforms such as Google meet, Cisco Webex, Microsoft Teams etc. All the classes are ICT enabled for interactive learning. In addition, virtual classroom facilities are available in the university and are fully utilized as a learning system which helps the students to acquire knowledge and skills from experts working in corporates and other universities as well as institutions of repute.