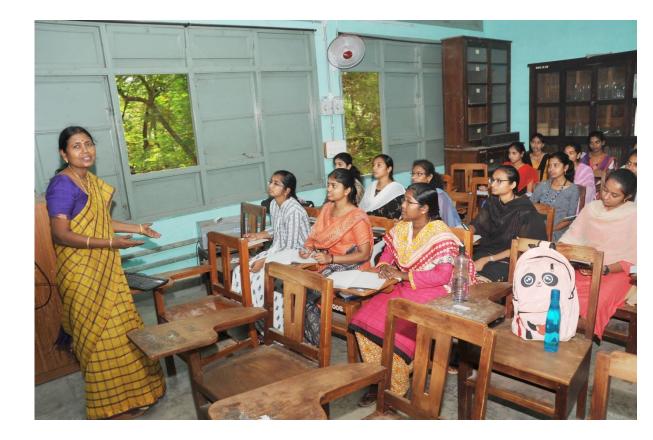

## 2.3.2. Teachers use ICT enabled tools including online resources for effective teaching and learning process.

ICT enabled Teaching practices are given a prioritized thrust by all the faculty members of the university. All the faculty members of the university are enabled to handle classes using LMS platform and free online accessible platforms such as Google meet, Cisco Webex, Microsoft Teams etc. All the classes are ICT enabled for interactive learning. In addition, virtual classroom facilities are available in the university and are fully utilized as a learning system which helps the students to acquire knowledge and skills from experts working in corporates and other universities as well as institutions of repute.

Various steps have been taken by the university to transform from conventional/traditional classroom into an e-learning environment. This was achieved by continuously exposing to e-classroom teaching as well as utilizing e-learning resources by providing Wi-Fi facility, ICT enabled e-classroom. Faculty members effectively use Microsoft Word, Spread sheet, Power Point and Google Sheets, Slide share to transfer the templates and database prepared by the faculty. Google forms and Quizizz online tools were used to conduct online quizzes and assignments.