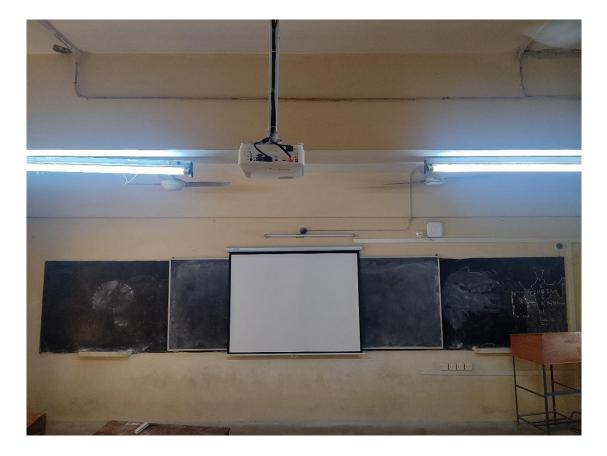

**ICT Enabled E-Class Rooms** 

## 1. Classrooms

## 2.E-Classrooms

|     | - 41                       |     |     |
|-----|----------------------------|-----|-----|
| 0   | Sidharth Vijay Bhaskar (Yo | ou) |     |
| •   | A Lalitha                  | \$  | 1   |
|     | Ashok ashu                 | \$  | 1   |
|     | Bharath Karlapudi          | S.  | ŧ   |
|     | Bhargavi Bandham Bh        | N.  | :   |
| G   | Gadwal Nadiya              | N.  | :   |
|     | Gurrala Vijay Kumar        | N.  |     |
| _   | Guru Surendra              | R   |     |
|     | Harshavardhanreddy         |     | 1   |
|     | Haseena P                  | *   | 1   |
| 0   | Jyoshna Sweety             | 1   |     |
| -   | Kamatham Murthy            |     | 1   |
| -   | katalahgari manasa re      | 2   | ir. |
| -   |                            | 2   |     |
| -   | kaveri korrapati           |     |     |
|     | kedri kousalya             | 2   | 1   |
| -   | Kodhendi Geyethri          | *   | 1   |
| -   | kondaiah Y                 | *   | 1   |
| 0   | Kusuma Anjali              | N.  | 1   |
| C.  | LAKSHMI PRASANNA           | St. | 1   |
| -57 | lavani yasmeen             | K   | 1   |
| 6   | Leicha M                   | R   | ł   |
|     | M Ravi Kumar               | K   | I   |
| e.  | Mamatha Dudella            | K   | Ŧ   |
| -   | mastan vali                | Sh. | 1   |
| M.  | MIDUTHURU GAYATH           | S.  | :   |
| 9   | mobeena firdowse           | S.  | 1   |
| N   | Nabiha Shaik               | S.  | 1   |
| N.  | Nagamani Nimmakam          | R.  | ł   |
| N   | Nerayana D                 | *   | 1   |
| 2:  | P.ShaikBasha hussain       | *   | 1   |
| e.  | Paramasivam Padmav         | W.  | 1   |
| e.  | Polamneni Jyothi           | N.  | 1   |
| ۹.  | scharan                    | X   | :   |
| 6   | Sai Divya                  | K   | 1   |
| 6   | Sai Divya                  | R   | 1   |
|     | SAMEER MOMIN               | ¥   | 1   |
| 6   | Sandhya N                  | ×.  |     |
| 6   | SANKU NARASIMHULU          | S.  | 1   |
| S   | Santhosh Bukke             | S.  | ŧ   |
| 6   | Seshadri. K                | \$  | :   |
| -   | shelk elflye               | \$  | E   |
| 0   |                            | *   | 1   |
| 6   |                            | *   | î.  |
| -   | siddi sainathreddy         | 12  | -   |
| _   | Sravani Sravani            | 2   | 1   |
|     | srinivasulu reddy moti     |     |     |
| -   | srinivasulu reddy moti     | 1.1 |     |
| 9   |                            |     |     |
| 6   | sugali sushma              | N.  | 1   |
| -   | Thalari Veeresh            | N.  |     |
| C.  | thulasi kovuru             | S.  | 4   |
| -   | Ullaji Vamsi priya         | X   |     |
| 0   |                            | \$  | 1   |
| v.  | Vasudha Vasu               | St. | :   |
|     |                            |     |     |