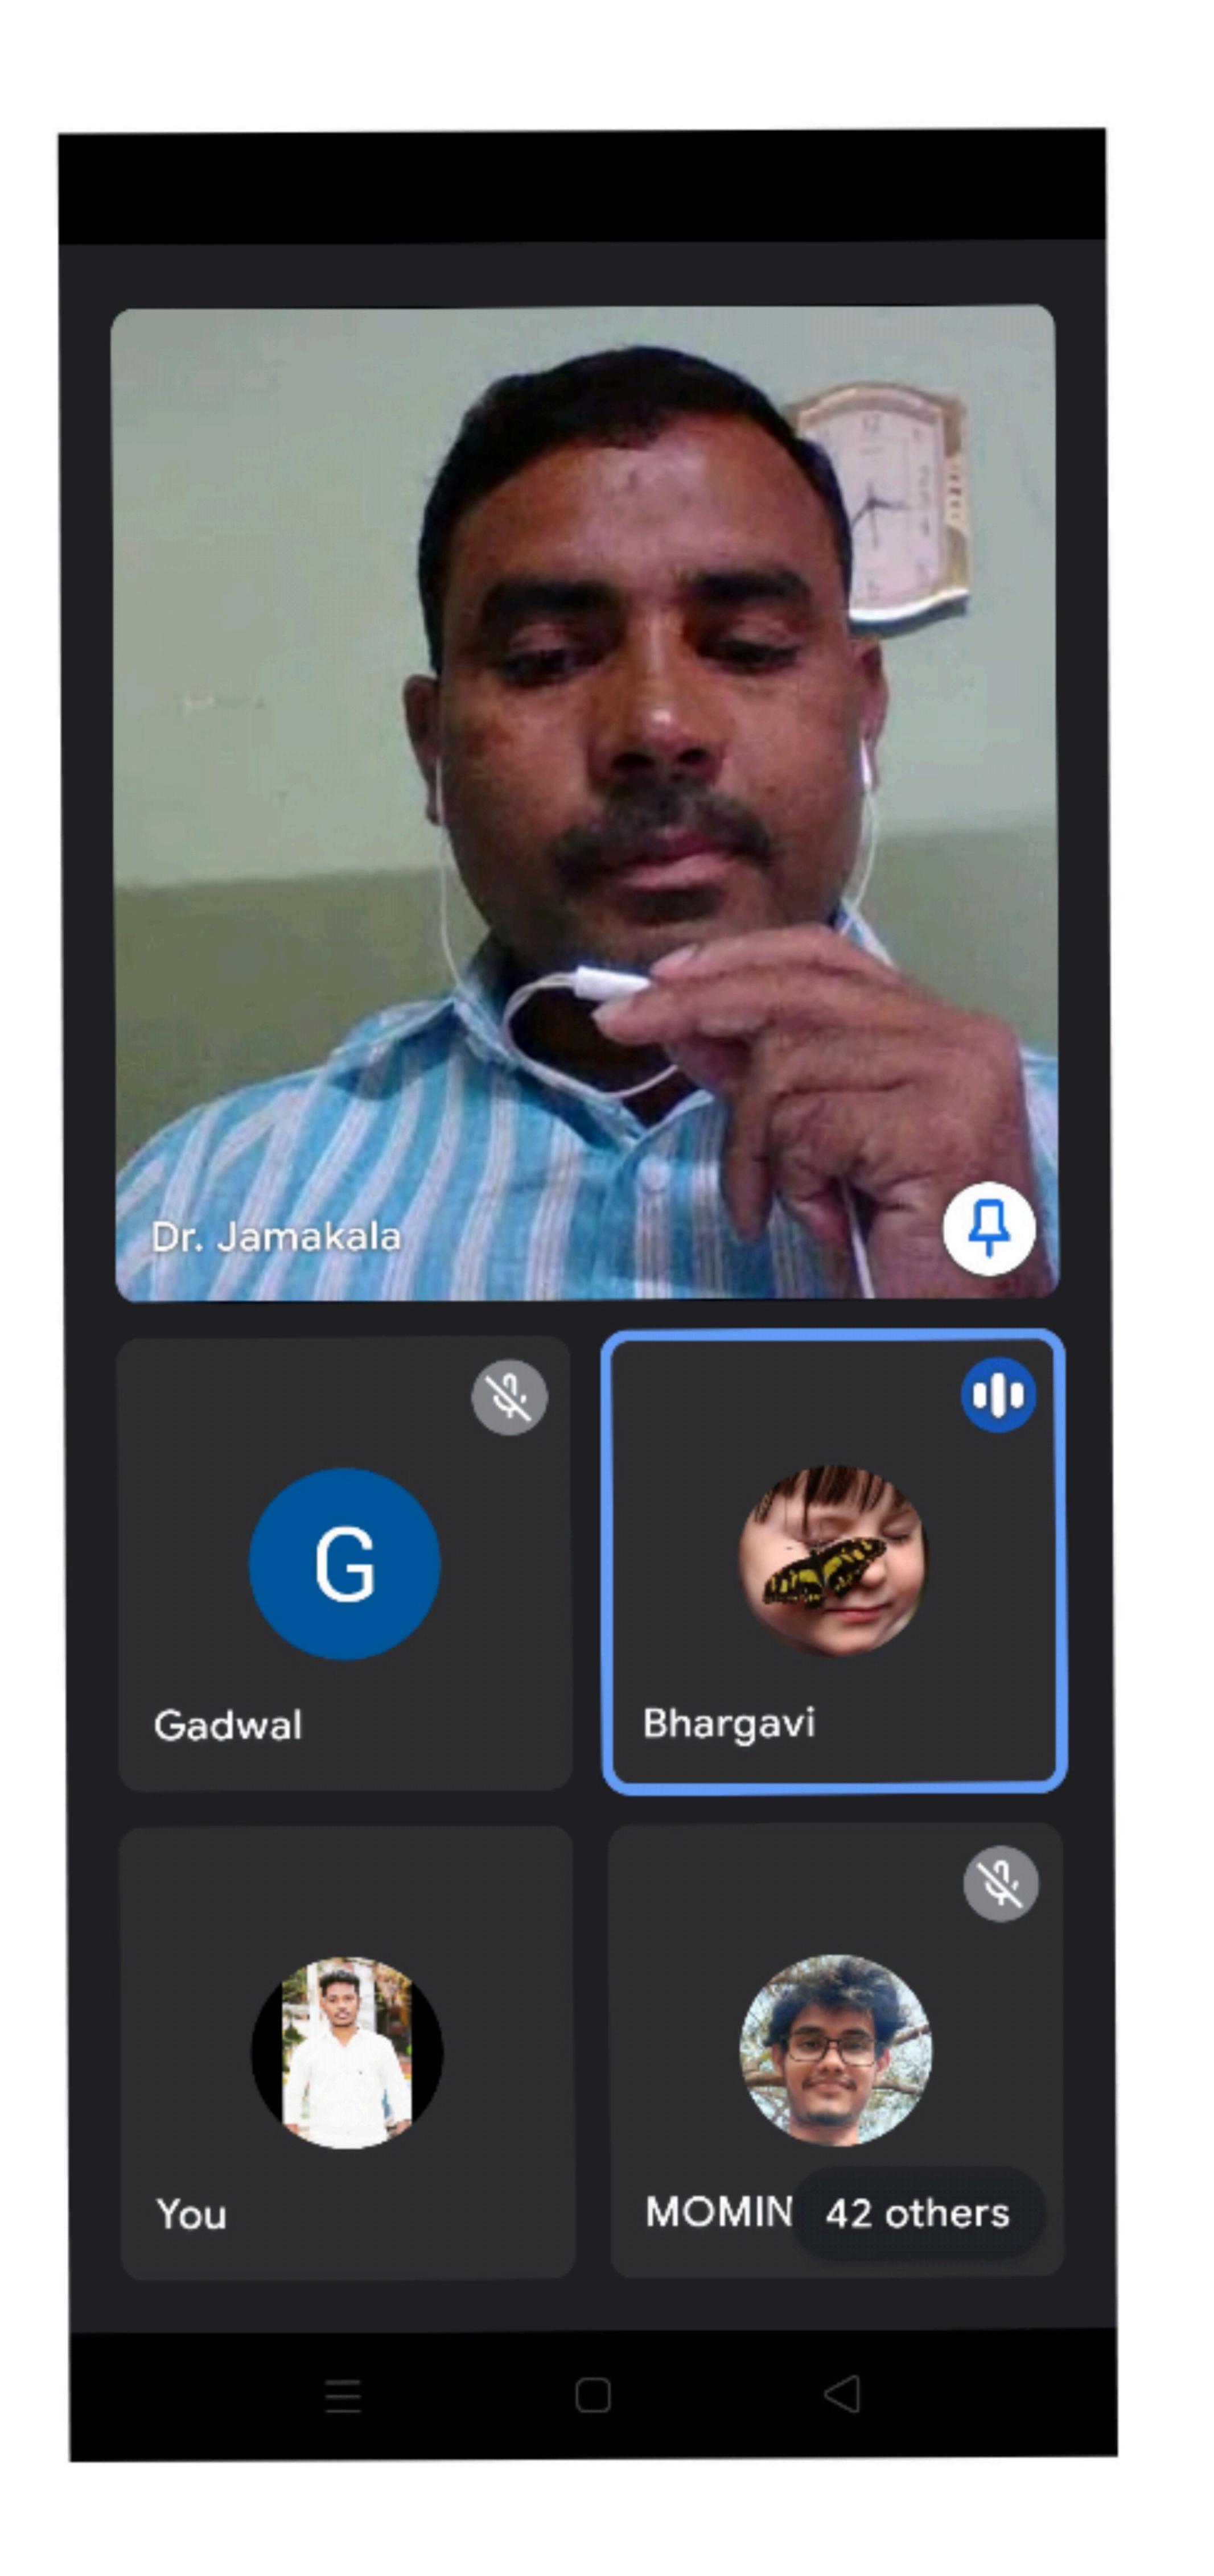

## 2.3.2. Teachers use ICT enabled tools including online resources for effective teaching and learning process.

ICT enabled Teaching practices are given a prioritized thrust by all the faculty members of the university. All the faculty members of the university are enabled to handle classes using LMS platform and free online accessible platforms such as Google meet, Cisco Webex, Microsoft Teams etc. All the classes are ICT enabled for interactive learning. In addition, virtual classroom facilities are available in the university and are fully utilized as a learning system which helps the students to acquire knowledge and skills from experts working in corporates and other universities as well as institutions of repute.

Various steps have been taken by the university to transform from conventional/traditional classroom into an e-learning environment. This was achieved by continuously exposing to e-classroom teaching as well as utilizing e-learning resources by providing Wi-Fi facility, ICT enabled e-classroom. Faculty members effectively use Microsoft Word, Spread sheet, Power Point and Google Sheets, Slide share to transfer the templates and database prepared by the faculty. Google forms and Quizizz online tools were used to conduct online quizzes and assignments.