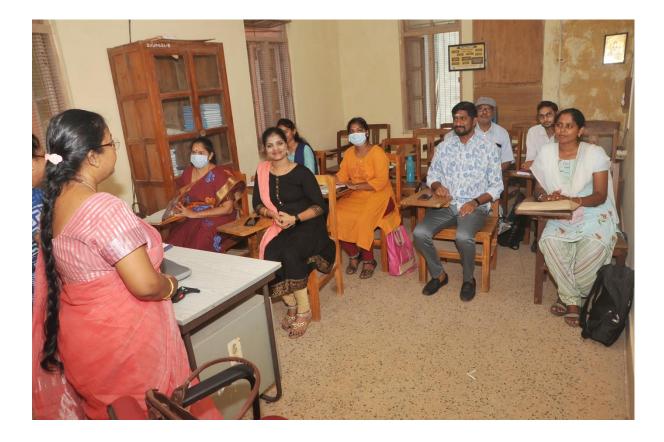

nd e-contents developed by the faculty are checked for its originality by URKUND.

Adopting Online Education Policy (OEP), and in consonance with its vision university, the teachers are encouraged to develop online courses alongside graduate and masters programme in blended learning mode as a part of the introduced Choice-Based Credit System (CBCS). Specialized courses including generic electives, open electives for PG students can also be offered online. All the faculty members are assigned email IDs with the university domain, which enable them to disseminate Teaching-Learning materials to the students and are encouraged to create database to expose their expertise.

**ICT Enabled E-Class Rooms** 











































## 1. Classrooms

























































## 2.E-Classrooms

















|     | - 41                       |     |     |
|-----|----------------------------|-----|-----|
| 0   | Sidharth Vijay Bhaskar (Yo | ou) |     |
| •   | A Lalitha                  | \$  | 1   |
|     | Ashok ashu                 | \$  | 1   |
|     | Bharath Karlapudi          | S.  | ŧ   |
|     | Bhargavi Bandham Bh        | N.  | :   |
| G   | Gadwal Nadiya              | N.  | :   |
|     | Gurrala Vijay Kumar        | N.  |     |
| _   | Guru Surendra              | R   |     |
|     | Harshavardhanreddy         |     | 1   |
|     | Haseena P                  | *   | 1   |
| 0   | Jyoshna Sweety             | 1   |     |
| -   | Kamatham Murthy            |     | 1   |
| -   | katalahgari manasa re      | 2   | ir. |
| -