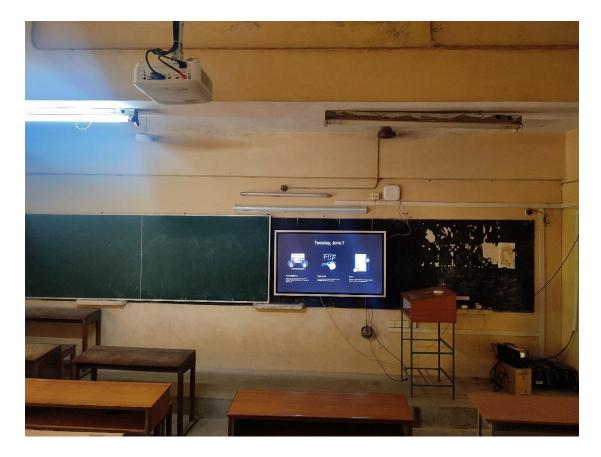

**ICT Enabled E-Class Rooms** 

## 2.E-Classrooms

|     | - 41                       |     |     |
|-----|----------------------------|-----|-----|
| 0   | Sidharth Vijay Bhaskar (Yo | ou) |     |
| •   | A Lalitha                  | \$  | 1   |
|     | Ashok ashu                 | \$  | 1   |
|     | Bharath Karlapudi          | S.  | ŧ   |
|     | Bhargavi Bandham Bh        | N.  | :   |
| G   | Gadwal Nadiya              | N.  | :   |
|     | Gurrala Vijay Kumar        | N.  |     |
| _   | Guru Surendra              | R   |     |
|     | Harshavardhanreddy         |     | 1   |
|     | Haseena P                  | *   | 1   |
| 0   | Jyoshna Sweety             | 1   |     |
| -   | Kamatham Murthy            |     | 1   |
| -   | katalahgari manasa re      | 2   | ir. |
| -   |                            | 2   |     |
| -   | kaveri korrapati           |     |     |
|     | kedri kousalya             | 2   | 1   |
| -   | Kodhendi Geyethri          | *   | 1   |
| -   | kondaiah Y                 | *   | 1   |
| 0   | Kusuma Anjali              | N.  | 1   |
| C.  | LAKSHMI PRASANNA           | St. | 1   |
| -57 | lavani yasmeen             | K   | 1   |
| 6   | Leicha M                   | R   | ł   |
|     | M Ravi Kumar               | K   | I   |
| e.  | Mamatha Dudella            | K   | Ŧ   |
| -   | mastan vali                | Sh. | 1   |
| M.  | MIDUTHURU GAYATH           | S.  | :   |
| 9   | mobeena firdowse           | S.  | 1   |
| N   | Nabiha Shaik               | S.  | 1   |
| N.  | Nagamani Nimmakam          | R.  | ł   |
| N   | Nerayana D                 | *   | 1   |
| 2:  | P.ShaikBasha hussain       | *   | 1   |
| e.  | Paramasivam Padmav         | W.  | 1   |
| e.  | Polamneni Jyothi           | N.  | 1   |
| ۹.  | scharan                    | X   | :   |
| 6   | Sai Divya                  | K   | 1   |
| 6   | Sai Divya                  | R   | 1   |
|     | SAMEER MOMIN               | ¥   | 1   |
| 6   | Sandhya N                  | ×.  |     |
| 6   | SANKU NARASIMHULU          | S.  | 1   |
| S   | Santhosh Bukke             | S.  | ŧ   |
| 6   | Seshadri. K                | \$  | :   |
| -   | shelk elflye               | \$  | E   |
| 0   |                            | *   | 1   |
| 6   |                            | *   | î.  |
| -   | siddi sainathreddy         | 12  | -   |
| _   | Sravani Sravani            | 2   | 1   |
|     | srinivasulu reddy moti     |     |     |
| -   | srinivasulu reddy moti     | 1.1 |     |
| 9   |                            |     |     |
| 6   | sugali sushma              | N.  | 1   |
| -   | Thalari Veeresh            | N.  |     |
| C.  | thulasi kovuru             | S.  | 4   |
| -   | Ullaji Vamsi priya         | X   |     |
| 0   |                            | \$  | 1   |
| v.  | Vasudha Vasu               | St. | :   |
|     |                            |     |     |