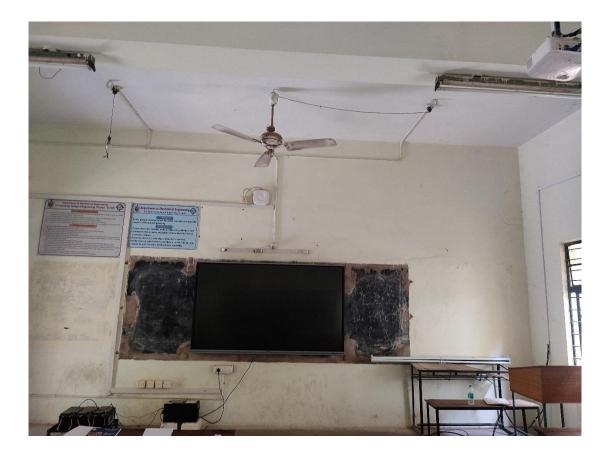

**ICT Enabled E-Class Rooms** 

## 1. Classrooms

## 2.E-Classrooms

|     | - 41                       |     |     |
|-----|----------------------------|-----|-----|
| 0   | Sidharth Vijay Bhaskar (Yo | ou) |     |
| •   | A Lalitha                  | \$  | 1   |
|     | Ashok ashu                 | \$  | 1   |
|     | Bharath Karlapudi          | S.  | ŧ   |
|     | Bhargavi Bandham Bh        | N.  | :   |
| G   | Gadwal Nadiya              | N.  | :   |
|     | Gurrala Vijay Kumar        | N.  |     |
| _   | Guru Surendra              | R   |     |
|     | Harshavardhanreddy         |     | 1   |
|     | Haseena P                  | *   | 1   |
| 0   | Jyoshna Sweety             | 1   |     |
| -   | Kamatham Murthy            |     | 1   |
| -   | katalahgari manasa re      | 2   | ir. |
| -   |                            | 2   |     |
| -   | kaveri korrapati           |     |     |
|     | kedri kousalya             | 2   | 1   |
| -   | Kodhendi Geyethri          | *   | 1   |
| -   | kondaiah Y                 | *   | 1   |
| 0   | Kusuma Anjali              | N.  | 1   |
| C.  | LAKSHMI PRASANNA           | St. | 1   |
| -57 | lavani yasmeen             | K   | 1   |
| 6   | Leicha M                   | R   | ł   |
|     | M Ravi Kumar               | K   | I   |
| e.  | Mamatha Dudella            | K   | Ŧ   |
| -   | mastan vali                | Sh. | 1   |
| M.  | MIDUTHURU GAYATH           | S.  | :   |
| 9   | mobeena firdowse           | S.  | 1   |
| N   | Nabiha Shaik               | S.  | 1   |
| N.  | Nagamani Nimmakam          | R.  | ł   |
| N   | Nerayana D                 | *   | 1   |
| 2:  | P.ShaikBasha hussain       | *   | 1   |
| e.  | Paramasivam Padmav         | W.  | 1   |
| e.  | Polamneni Jyothi           | N.  | 1   |
| ۹.  | scharan                    | X   | :   |
| 6   | Sai Divya                  | K   | 1   |
| 6   | Sai Divya                  | R   | 1   |
|     | SAMEER MOMIN               | ¥   | 1   |
| 6   | Sandhya N                  | ×.  |     |
| 6   | SANKU NARASIMHULU          | S.  | 1   |
| S   | Santhosh Bukke             | S.  | ŧ   |
| 6   | Seshadri. K                | \$  | :   |
| -   | shelk elflye               | \$  | E   |
| 0   |                            | *   | 1   |
| 6   |                            | *   | î.  |
| -   | siddi sainathreddy         | 12  | -   |
| _   | Sravani Sravani            | 2   | 1   |
|     | srinivasulu reddy moti     |     |     |
| -   | srinivasulu reddy moti     | 1.1 |     |
| 9   |                            |     |     |
| 6   | sugali sushma              | N.  | 1   |
| -   | Thalari Veeresh            | N.  |     |
| C.  | thulasi kovuru             | S.  | 4   |
| -   | Ullaji Vamsi priya         | X   |     |
| 0   |                            | \$  | 1   |
| v.  | Vasudha Vasu               | St. | :   |
|     |                            |     |     |