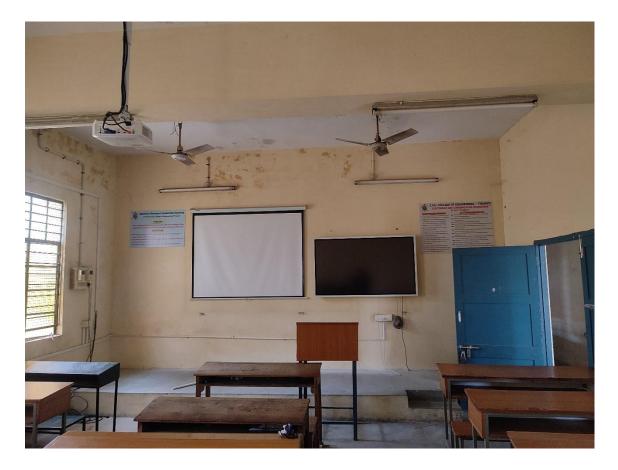

gement. Ph.D Thesis submitted by research students and e-contents developed by the faculty are checked for its originality by URKUND.

Adopting Online Education Policy (OEP), and in consonance with its vision university, the teachers are encouraged to develop online courses alongside graduate and masters programme in blended learning mode as a part of the introduced Choice-Based Credit System (CBCS). Specialized courses including generic electives, open electives for PG students can also be offered online. All the faculty members are assigned email IDs with the university domain, which enable them to disseminate Teaching-Learning materials to the students and are encouraged to create database to expose their expertise.

**ICT Enabled E-Class Rooms** 











































## 1. Classrooms

























































## 2.E-Classrooms

















|     | - 41                       |     |     |
|-----|----------------------------|-----|-----|
| 0   | Sidharth Vijay Bhaskar (Yo | ou) |     |
| •   | A Lalitha                  | \$  | 1   |
|     | Ashok ashu                 | \$  | 1   |
|     | Bharath Karlapudi          | S.  | ŧ   |
|     | Bhargavi Bandham Bh        | N.  | :   |
| G   | Gadwal Nadiya              | N.  | :   |
|     | Gurrala Vijay Kumar        | N.  |     |
| _   | Guru Surendra              | R   |     |
|     | Harshavardhanreddy         |     | 1   |
|     | Haseena P                  | *   | 1   |
| 0   | Jyoshna Sweety             | 1   |     |
| -   | Kamatham Murthy            |     | 1   |
|