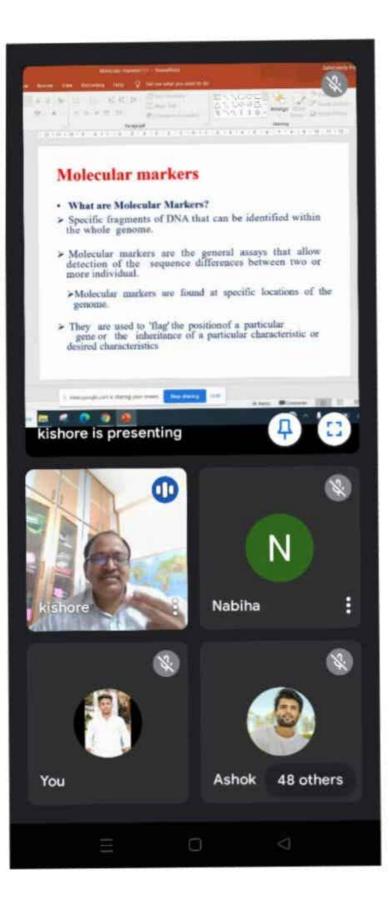

## 2.3.2. Teachers use ICT enabled tools including online resources for effective teaching and learning process.

ICT enabled Teaching practices are given a prioritized thrust by all the faculty members of the university. All the faculty members of the university are enabled to handle classes using LMS platform and free online accessible platforms such as Google meet, Cisco Webex, Microsoft Teams etc. All the classes are ICT enabled for interactive learning. In addition, virtual classroom facilities are available in the university and are fully utilized as a learning system which helps the students to acquire knowledge and skills from experts working in corporates and other universities as well as institutions of repute.

Various steps have been taken by the university to transform from conventional/traditional classroom into an e-learning environment. This was achieved by continuously exposing to e-classroom teaching as well as utilizing e-learning resources by providing Wi-Fi facility, ICT enabled e-classroom. Faculty members effectively use Microsoft Word, Spread sheet, Power Point and Google Sheets, Slide share to transfer the templates and database prepared by the faculty. Google forms and Quizizz online tools were used to conduct online quizzes and assignments.

**ICT Enabled E-Class Rooms** 

## 1. Classrooms

## 2.E-Classrooms

|     | - 41                       |     |     |
|-----|----------------------------|-----|-----|
| 0   | Sidharth Vijay Bhaskar (Yo | ou) |     |
| •   | A Lalitha                  | \$  | 1   |
|     | Ashok ashu                 | \$  | 1   |
|     | Bharath Karlapudi          | S.  | ŧ   |
|     | Bhargavi Bandham Bh        | N.  | :   |
| G   | Gadwal Nadiya              | N.  | :   |
|     | Gurrala Vijay Kumar        | N.  |     |
| _   | Guru Surendra              | R   |     |
|     | Harshavardhanreddy         |     | 1   |
|     | Haseena P                  | *   | 1   |
| 0   | Jyoshna Sweety             | 1   |     |
| -   | Kamatham Murthy            |     | 1   |
| -   | katalahgari manasa re      | 2   | ir. |
| -   |                            | 2   |     |
| -   | kaveri korrapati           |     |     |
|     | kedri kousalya             | 2   | 1   |
| -   | Kodhendi Geyethri          | *   | 1   |
| -   | kondaiah Y                 | *   | 1   |
| 0   | Kusuma Anjali              | N.  | 1   |
| C.  | LAKSHMI PRASANNA           | St. | 1   |
| -57 | lavani yasmeen             | K   | 1   |
| 6   | Leicha M                   | R   | ł   |
|     | M Ravi Kumar               | K   | I   |
| e.  | Mamatha Dudella            | K   | Ŧ   |
| -   | mastan vali                | Sh. | 1   |
| M.  | MIDUTHURU GAYATH           | S.  | :   |
| 9   | mobeena firdowse           | S.  | 1   |
| N   | Nabiha Shaik               | S.  | 1   |
| N.  | Nagamani Nimmakam          | R.  | ł   |
| N   | Nerayana D                 | *   | 1   |
| 2:  | P.ShaikBasha hussain       | *   | 1   |
| e.  | Paramasivam Padmav         | W.  | 1   |
| e.  | Polamneni Jyothi           | N.  | 1   |
| ۹.  | scharan                    | X   | :   |
| 6   | Sai Divya                  | K   | 1   |
| 6   | Sai Divya                  | R   | 1   |
|     | SAMEER MOMIN               | ¥   | 1   |
| 6   | Sandhya N                  | ×.  |     |
| 6   | SANKU NARASIMHULU          | S.  | 1   |
| S   | Santhosh Bukke             | S.  | ŧ   |
| 6   | Seshadri. K                | \$  | :   |
| -   | shelk elflye               | \$  | E   |
| 0   |                            | *   | 1   |
| 6   |                            | *   | î.  |
| -   | siddi sainathreddy         | 12  | -   |
| _   | Sravani Sravani            | 2   | 1   |
|     | srinivasulu reddy moti     |     |     |
| -   | srinivasulu reddy moti     | 1.1 |     |
| 9   |                            |     |     |
| 6   | sugali sushma              | N.  | 1   |
| -   | Thalari Veeresh            | N.  |     |
| C.  | thulasi kovuru             | S.  | 4   |
| -   | Ullaji Vamsi priya         | X   |     |
| 0   |                            | \$  | 1   |
| v.  | Vasudha Vasu               | St. | :   |
|     |                            |     |     |