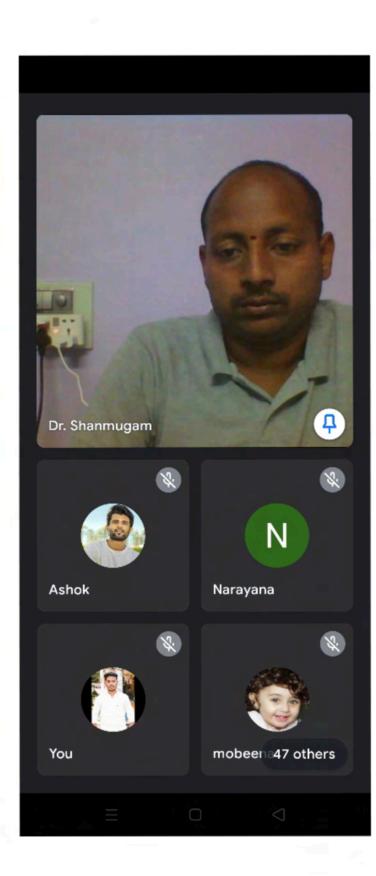

## 2.3.2. Teachers use ICT enabled tools including online resources for effective teaching and learning process.

ICT enabled Teaching practices are given a prioritized thrust by all the faculty members of the university. All the faculty members of the university are enabled to handle classes using LMS platform and free online accessible platforms such as Google meet, Cisco Webex, Microsoft Teams etc. All the classes are ICT enabled for interactive learning. In addition, virtual classroom facilities are available in the university and are fully utilized as a learning system which helps the students to acquire knowledge and skills from experts working in corporates and other universities as well as institutions of repute.

Various steps have been taken by the university to transform from conventional/traditional classroom into an e-learning environment. This was achieved by continuously exposing to e-classroom teaching as well as utilizing e-learning resources by providing Wi-Fi facility, ICT enabled e-classroom. Faculty members effectively use Microsoft Word, Spread sheet, Power Point and Google Sheets, Slide share to transfer the templates and database prepared by the faculty. Google forms and Quizizz online tools were used to conduct online quizzes and assignments.