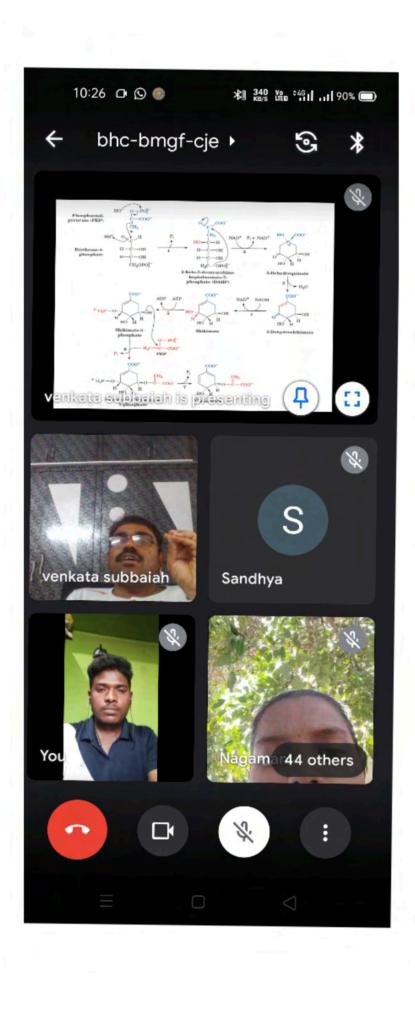

## 2.3.2. Teachers use ICT enabled tools including online resources for effective teaching and learning process.

ICT enabled Teaching practices are given a prioritized thrust by all the faculty members of the university. All the faculty members of the university are enabled to handle classes using LMS platform and free online accessible platforms such as Google meet, Cisco Webex, Microsoft Teams etc. All the classes are ICT enabled for interactive learning. In addition, virtual classroom facilities are available in the university and are fully utilized as a learning system which helps the students to acquire knowledge and skills from experts working in corporates and other universities as well as institutions of repute.

Various steps have been taken by the university to transform from conventional/traditional classroom into an e-learning environment. This was achieved by continuously exposing to e-classroom teaching as well as utilizing e-learning resources by providing Wi-Fi facility, ICT enabled e-classroom. Faculty members effectively use Microsoft Word, Spread sheet, Power Point and Google Sheets, Slide share to transfer the templates and database prepared by the faculty. Google forms and Quizizz online tools were used to conduct online quizzes and assignments.