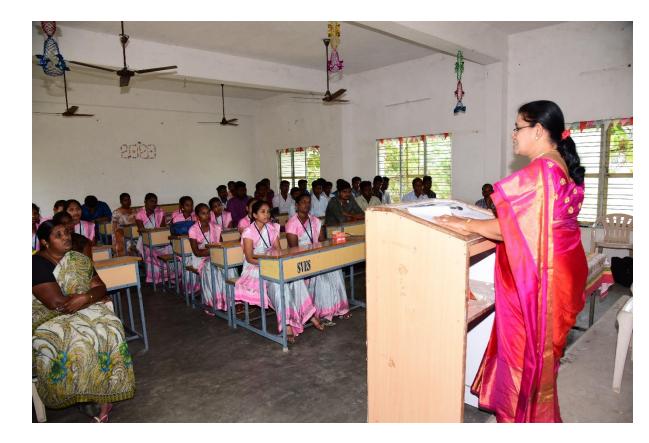

## 2.3.2. Teachers use ICT enabled tools including online resources for effective teaching and learning process.

ICT enabled Teaching practices are given a prioritized thrust by all the faculty members of the university. All the faculty members of the university are enabled to handle classes using LMS platform and free online accessible platforms such as Google meet, Cisco Webex, Microsoft Teams etc. All the classes are ICT enabled for interactive learning. In addition, virtual classroom facilities are available in the university and are fully utilized as a learning system which helps the students to acquire knowledge and skills from experts working in corporates and other universities as well as institutions of repute.

Various steps have been taken by the university to transform from conventional/traditional classroom into an e-learning environment. This was achieved by continuously exposing to e-classroom teaching as well as utilizing e-learning resources by providing Wi-Fi facility, ICT enabled e-classroom. Faculty members effectively use Microsoft Word, Spread sheet, Power Point and Google Sheets, Slide share to transfer the templates and database prepared by the faculty. Google forms and Quizizz online tools were used to conduct online quizzes and assignments.