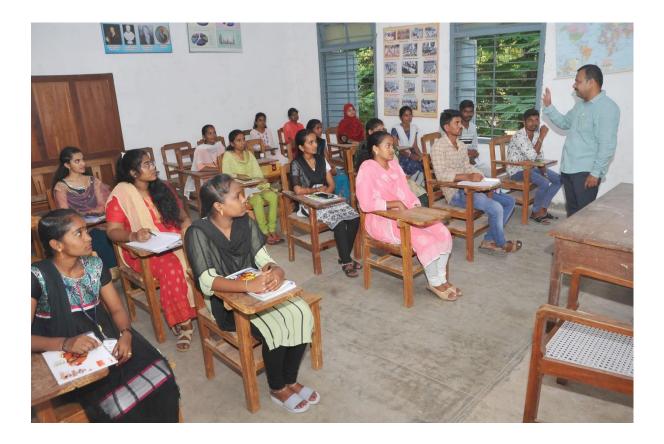

and e-contents developed by the faculty are checked for its originality by URKUND.

Adopting Online Education Policy (OEP), and in consonance with its vision university, the teachers are encouraged to develop online courses alongside graduate and masters programme in blended learning mode as a part of the introduced Choice-Based Credit System (CBCS). Specialized courses including generic electives, open electives for PG students can also be offered online. All the faculty members are assigned email IDs with the university domain, which enable them to disseminate Teaching-Learning materials to the students and are encouraged to create database to expose their expertise.

**ICT Enabled E-Class Rooms** 











































## 1. Classrooms

























































## 2.E-Classrooms

















|     | - 41                       |     |     |
|-----|----------------------------|-----|-----|
| 0   | Sidharth Vijay Bhaskar (Yo | ou) |     |
| •   | A Lalitha                  | \$  | 1   |
|     | Ashok ashu                 | \$  | 1   |
|     | Bharath Karlapudi          | S.  | ŧ   |
|     | Bhargavi Bandham Bh        | N.  | :   |
| G   | Gadwal Nadiya              | N.  | :   |
|     | Gurrala Vijay Kumar        | N.  |     |
| _   | Guru Surendra              | R   |     |
|     | Harshavardhanreddy         |     | 1   |
|     | Haseena P                  | *   | 1   |
| 0   | Jyoshna Sweety             | 1   |     |
| -   | Kamatham Murthy            |     | 1   |
| -   | katalahgari manasa re      | 2   | ir. |
|