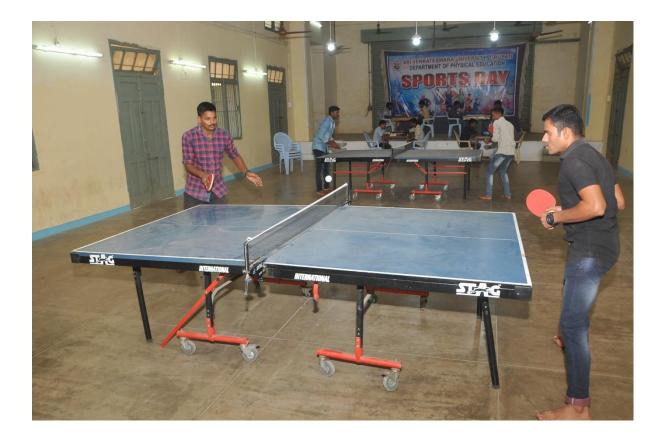

## 2.Prakasam Recreation Hall

Students playing Table Tennis

Students playing Chess & Carrom board