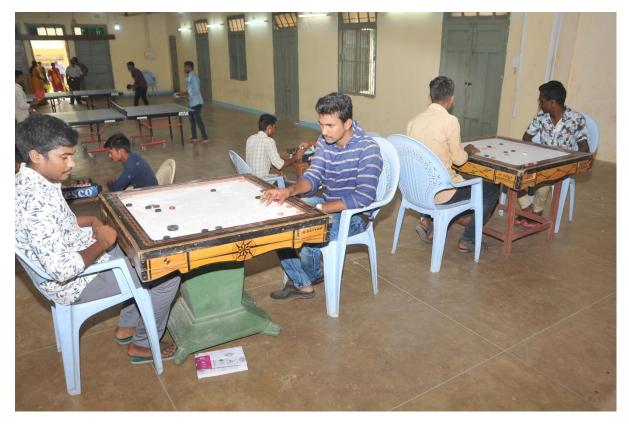

## 2.Prakasam Recreation Hall

Students playing Table Tennis

Students playing Chess & Carrom board