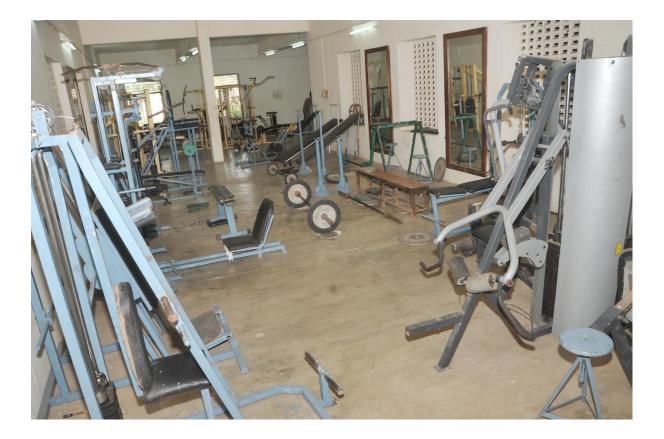

door Shuttle Courts 5. Volley Ball Court 6. Basket Ball Courts 7. Tennis Court 8. Cricket Grounds 9. Gymnasium 10.SV University Day Care Centre 11.Open Air Auditorium 12.Srinivasa Auditorium 13.Senate Hall 14.SVU Arts College Auditorium 15. Glass House 16. Yoga Facilities

## <u>1.Tarakarama Stadium</u>





## 2.Prakasam Recreation Hall





Students playing Table Tennis





Students playing Chess & Carrom board

#### **3.Indoor Shuttle Court**



#### **<u>4.Outdoor Shuttle Courts</u>**





# Faculty Club Shuttle court



# 5.Volley Ball Court



# 6.Basket Ball Courts





7.Tennis court



#### **8.Cricket Grounds**



SVU Campus School Ground



Nehru Plaza Ground

**Hostel Students Cricket Ground** 



#### **Cricket Net to Practice**



#### 9.Gymnasium

Weight Lifting Equipment





#### **<u>10.SV University Day Care Centre</u>**





#### **<u>11.Open Air Auditorium</u>**



#### **12.Srinivasa Auditorium**



## **13.Senate Hall**





#### **<u>14.SVU Arts College Auditorium</u>**





#### **15.Glass House**





#### **16.Yoga Facilities**