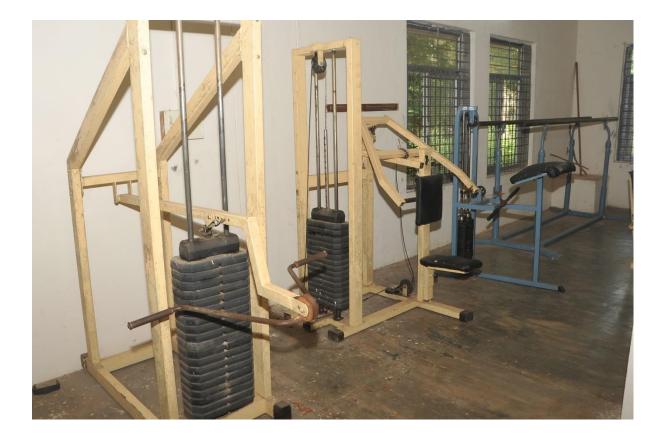

or Shuttle Courts 5. Volley Ball Court 6. Basket Ball Courts 7. Tennis Court 8. Cricket Grounds 9. Gymnasium 10.SV University Day Care Centre 11.Open Air Auditorium 12.Srinivasa Auditorium 13.Senate Hall 14.SVU Arts College Auditorium 15. Glass House 16. Yoga Facilities

## <u>1.Tarakarama Stadium</u>





## 2.Prakasam Recreation Hall





Students playing Table Tennis





Students playing Chess & Carrom board

#### **3.Indoor Shuttle Court**



#### **<u>4.Outdoor Shuttle Courts</u>**





# Faculty Club Shuttle court



# 5.Volley Ball Court



# 6.Basket Ball Courts





7.Tennis court



#### **8.Cricket Grounds**



SVU Campus School Ground



Nehru Plaza Ground

**Hostel Students Cricket Ground** 



#### **Cricket Net to Practice**



#### 9.Gymnasium

Weight Lifting Equipment





#### **<u>10.SV University Day Care Centre</u>**





#### **<u>11.Open Air Auditorium</u>**



#### **12.Srinivasa Auditorium**



## **13.Senate Hall**





#### **<u>14.SVU Arts College Auditorium</u>**





#### **15.Glass House**





#### **16.Yoga Facilities**