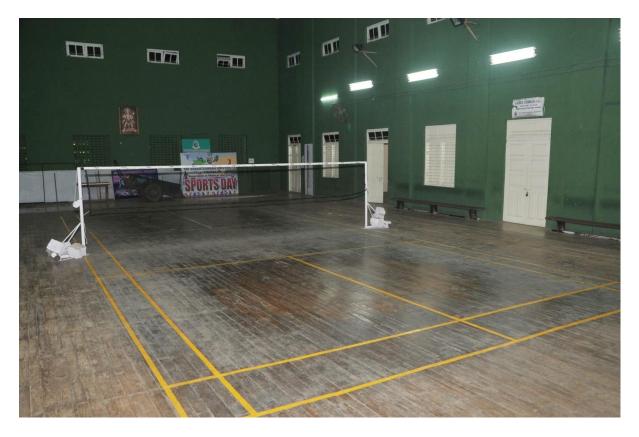

ltural activities, yoga, games and sports (indoor & outdoor); (gymnasium, yoga centre, auditorium, etc.,).

4.1.2: The institution has adequate facilities for cultural activities, yoga, games and sports (indoor & outdoor); (gymnasium, yoga centre, auditorium, etc.,).

1. Tarakarama Stadium 2. Prakasam Recreation Hall 3.Indoor Shuttle Court 4. Outdoor Shuttle Courts 5. Volley Ball Court 6. Basket Ball Courts 7. Tennis Court 8. Cricket Grounds 9. Gymnasium 10.SV University Day Care Centre 11.Open Air Auditorium 12.Srinivasa Auditorium 13.Senate Hall 14.SVU Arts College Auditorium 15. Glass House 16. Yoga Facilities

## <u>1.Tarakarama Stadium</u>





## 2.Prakasam Recreation Hall





Students playing Table Tennis





Students playing Chess & Carrom board

#### **3.Indoor Shuttle Court**



#### **<u>4.Outdoor Shuttle Courts</u>**





# Faculty Club Shuttle court



# 5.Volley Ball Court



# 6.Basket Ball Courts





7.Tennis court



#### **8.Cricket Grounds**



SVU Campus School Ground



Nehru Plaza Ground

**Hostel Students Cricket Ground** 



#### **Cricket Net to Practice**



#### 9.Gymnasium

Weight Lifting Equipment





#### **<u>10.SV University Day Care Centre</u>**





#### **<u>11.Open Air Auditorium</u>**



#### **12.Srinivasa Auditorium**



## **13.Senate Hall**





#### **<u>14.SVU Arts College Auditorium</u>**





#### **15.Glass House**





#### **16.Yoga Facilities**