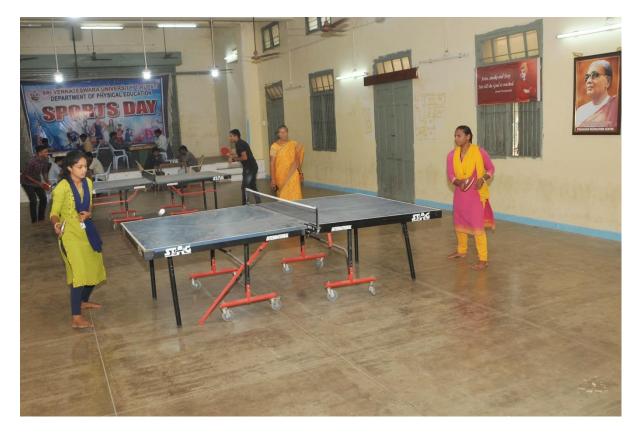

## 2.Prakasam Recreation Hall

Students playing Table Tennis

Students playing Chess & Carrom board