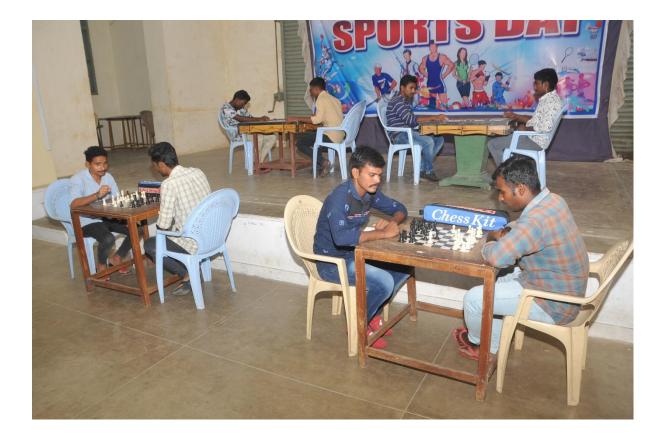

## 2.Prakasam Recreation Hall

Students playing Table Tennis

Students playing Chess & Carrom board