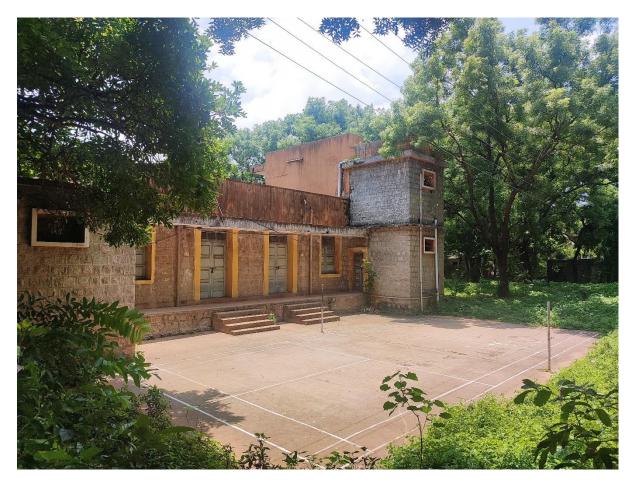

centre, auditorium, etc.,).

4.1.2: The institution has adequate facilities for cultural activities, yoga, games and sports (indoor & outdoor); (gymnasium, yoga centre, auditorium, etc.,).

1. Tarakarama Stadium 2. Prakasam Recreation Hall 3.Indoor Shuttle Court 4. Outdoor Shuttle Courts 5. Volley Ball Court 6. Basket Ball Courts 7. Tennis Court 8. Cricket Grounds 9. Gymnasium 10.SV University Day Care Centre 11.Open Air Auditorium 12.Srinivasa Auditorium 13.Senate Hall 14.SVU Arts College Auditorium 15. Glass House 16. Yoga Facilities

## <u>1.Tarakarama Stadium</u>





## 2.Prakasam Recreation Hall





Students playing Table Tennis





Students playing Chess & Carrom board

#### **3.Indoor Shuttle Court**



#### **<u>4.Outdoor Shuttle Courts</u>**





# Faculty Club Shuttle court



# 5.Volley Ball Court



# 6.Basket Ball Courts





7.Tennis court



#### **8.Cricket Grounds**



SVU Campus School Ground



Nehru Plaza Ground

**Hostel Students Cricket Ground** 



#### **Cricket Net to Practice**



#### 9.Gymnasium

Weight Lifting Equipment





#### **<u>10.SV University Day Care Centre</u>**





#### **<u>11.Open Air Auditorium</u>**



#### **12.Srinivasa Auditorium**



## **13.Senate Hall**





#### **<u>14.SVU Arts College Auditorium</u>**





#### **15.Glass House**





#### **16.Yoga Facilities**