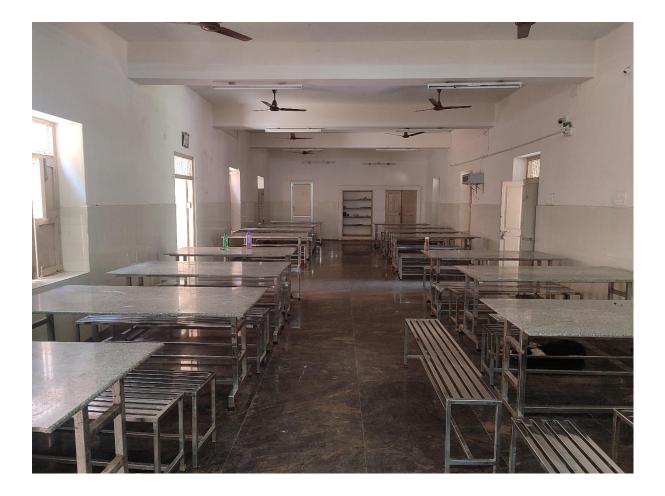

|

















#### Womens Hostel Store





# 23.S.V. University Hostel for Differently Abled





# Mess facility









# R.O.System





#### Wash rooms





## 24.Open Reading Area



## 25.Transport Facility





## 26.S.V.University Roads













#### **27.S.V.University Parking Slots**















SVU Press





#### 29.S.V.U.C. CO-OP. Stores LTD





#### **30.S.V.** University Nutrition And Diet Counselling Centre

Food Science, nutrition and dietetics programme in the Department of Home Science having Nutrition and Diet Counselling Centre. The students of M.Sc Food Science, nutrition and dietetics with the supervision of the professors carry out nutrition and diet counselling to the students, staff and even extended to the public who are approaching the centre. The students assess the individual's health and nutritional status by applying appropriate assessment protocols. After assessing t