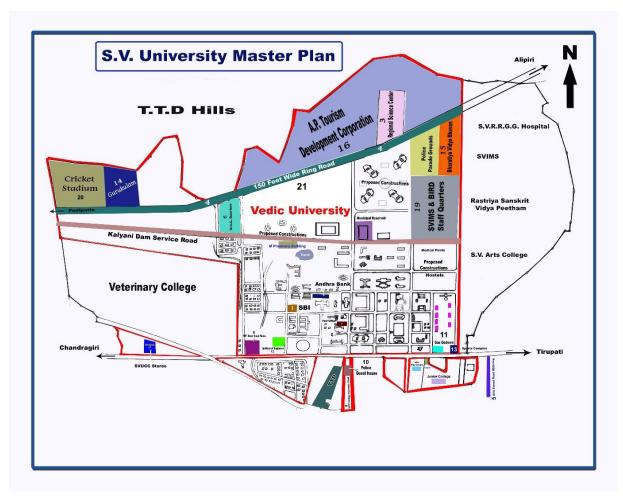

#### 1.S.V. University Ariel view & Map Campus Aerial View

#### <u>Map</u>

2. Lord Venkateswara Swamy Temple