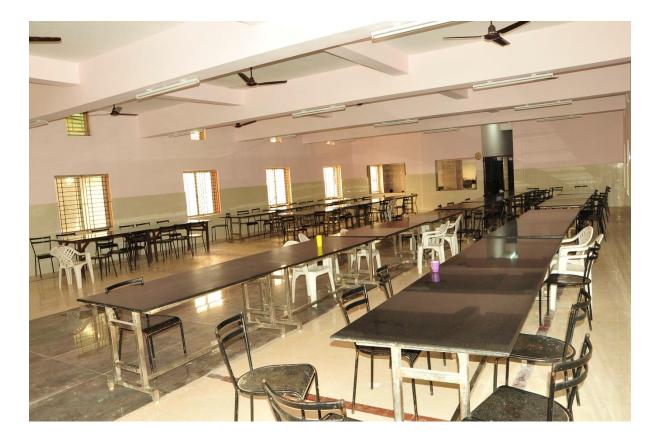

|

















#### Womens Hostel Store





# 23.S.V. University Hostel for Differently Abled





# Mess facility









# R.O.System





#### Wash rooms





## 24.Open Reading Area



## 25.Transport Facility





## 26.S.V.University Roads













#### **27.S.V.University Parking Slots**















SVU Press





#### 29.S.V.U.C. CO-OP. Stores LTD





#### **30.S.V.** University Nutrition And Diet Counselling Centre

Food Science, nutrition and dietetics programme in the Department of Home Science having Nutrition and Diet Counselling Centre. The students of M.Sc Food Science, nutrition and dietetics with the supervision of the professors carry out nutrition and diet counselling to the students, staff and even extended to the public who are approaching the centre. The students assess the individual's health and nutritional status by applying appropriate assessment protocols. After asses