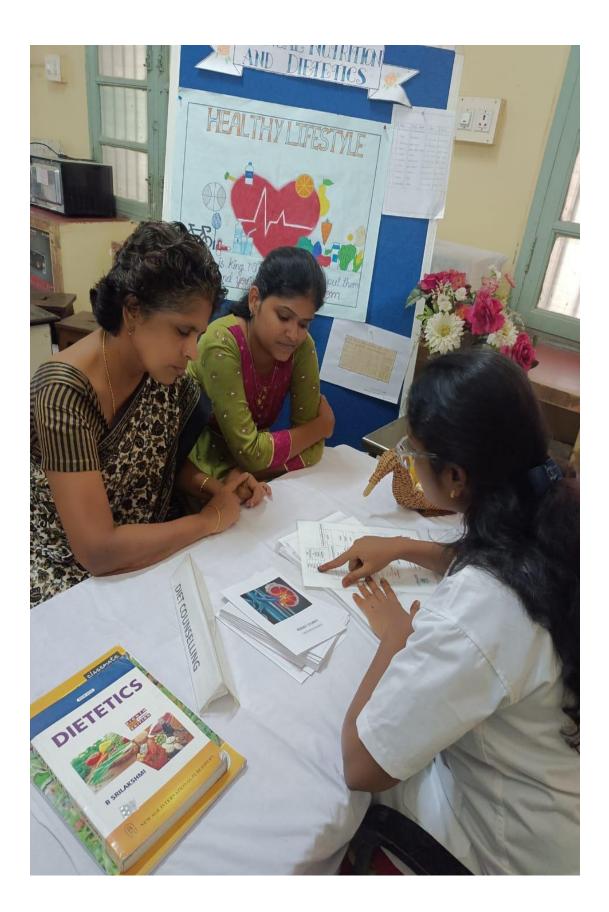

students of M.Sc Food Science, nutrition and dietetics with the supervision of the professors carry out nutrition and diet counselling to the students, staff and even extended to the public who are approaching the centre. The students assess the individual's health and nutritional status by applying appropriate assessment protocols. After assessing their health and nutritional status, the students prepare personalize diet charts and ask the clients to follow. Continuous follow-ups are maintained. Apart from nutrition and diet counselling the centre also celebrates significant national and international nutrition days such as National Nutrition week/ month, national diabetic day, Cancer Day, Hypertension Day and World Food Day etc., by organizing awareness programmes and exhibitions.



















### SRI VENKATESWARA UNIVERSITY NUTRITION AND DIET COUNSELING CENTER FOOD SCIENCE NUTRITION AND DIETETICS DEPARTMENT OF HOME SCIENCE DIET CHART FOR IMMUNITY



| Meal Time                | Menu                                                                                                                                                               | Serving size                                                                  |
|--------------------------|--------------------------------------------------------------------------------------------------------------------------------------------------------------------|-------------------------------------------------------------------------------|
| Early morning<br>6:00 Am | Cinnamon Tea / Turmeric Tea