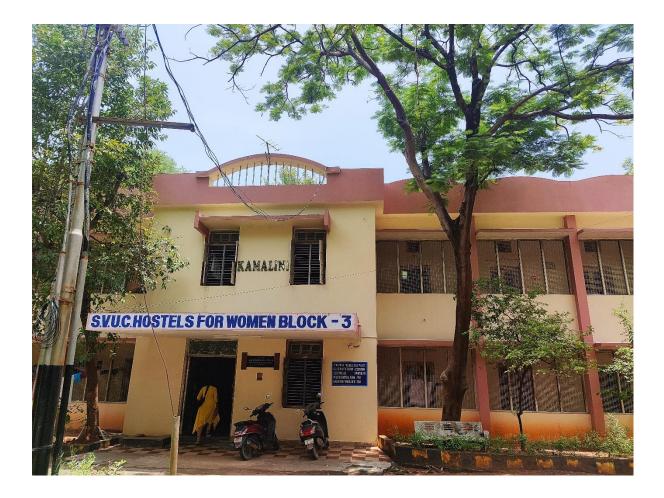

#### 22.SVU Hostels for Women

The second is the second is a such time place may The characteristic constraints and the characteristic constraints and the characteristic constraints and produce and the characteristic constraints and the Thiupati 15:08 -2 Tate pin-TO The Wooden, SV-Outvensity, Thispati', Rejected name, I an M. Johnani Radly - MBA -I Har - MIL Nock - 85traan . I am going ent from 11-20 to 120 pm . More grant he permitten. The pometton . Therein your Yours since ly . School M. Johnson Riddy Atland Motor M. Johnson Riddy Mathematical School Mathematical School of School Mathematical School of V.R. Glany -Kionsel . 986657 3124 .