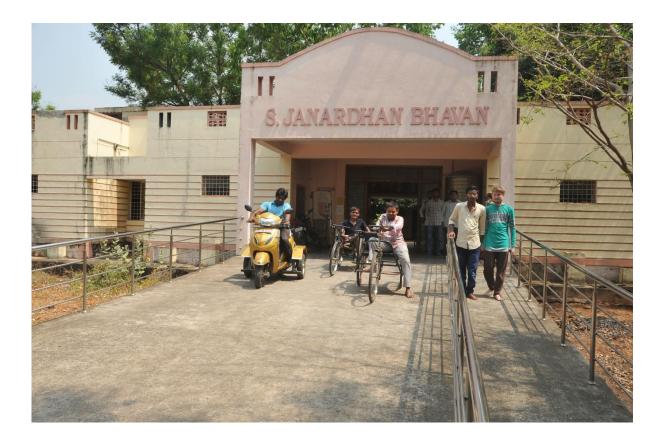

|

















#### Womens Hostel Store





# 23.S.V. University Hostel for Differently Abled





# Mess facility









# R.O.System





#### Wash rooms





## 24.Open Reading Area



## 25.Transport Facility





## 26.S.V.University Roads













#### **27.S.V.University Parking Slots**















SVU Press





#### 29.S.V.U.C. CO-OP. Stores LTD





#### **30.S.V.** University Nutrition And Diet Counselling Centre

Food Science, nutrition and dietetics programme in the Department of Home Science having Nutrition and Diet Counselling Centre. The students of M.Sc Food Science, nutrition and dietetics with the supervision of the professors carry out nutrition and diet counselling to the students, staff and even extended to the public who are approaching the centre. The students assess the individual's health and nutritional status by applying appropriate assessment p