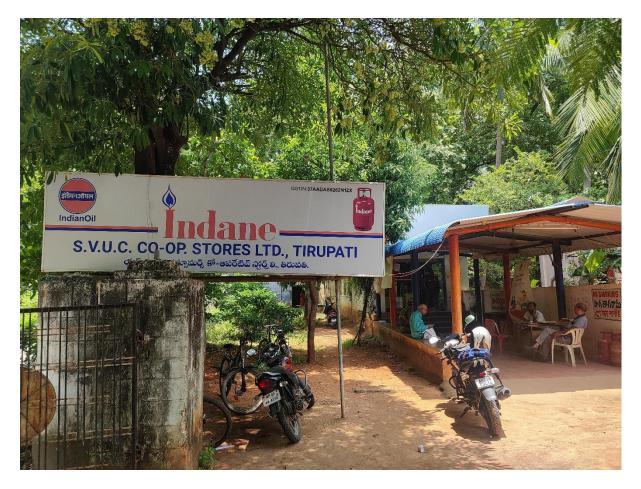

|

















#### Womens Hostel Store





# 23.S.V. University Hostel for Differently Abled





# Mess facility









# R.O.System





#### Wash rooms





## 24.Open Reading Area



## 25.Transport Facility





## 26.S.V.University Roads













#### **27.S.V.University Parking Slots**















SVU Press





#### 29.S.V.U.C. CO-OP. Stores LTD





#### **30.S.V.** University Nutrition And Diet Counselling Centre

Food Science, nutrition and dietetics programme in the Department of Home Science having Nutrition and Diet Counselling Centre. The students of M.Sc Food Science, nutrition and dietetics with the supervision of the professors carry out nutrition and diet counselling to the students, staff and even extended to the public who are approaching the centre. The students assess the individual's health and nutritional status by applying appropriate assessment protocols. After assessing their health and nutritional status, the students prepare personalize diet charts and ask the clients to follow. Continuous follow-ups are maintained. Apart from nutrition and diet counselling the centre also celebrates significant national and i