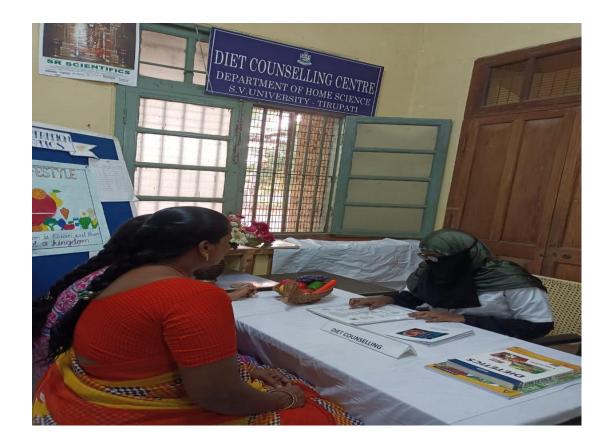

tudents of M.Sc Food Science, nutrition and dietetics with the supervision of the professors carry out nutrition and diet counselling to the students, staff and even extended to the public who are approaching the centre. The students assess the individual's health and nutritional status by applying appropriate assessment protocols. After assessing their health and nutritional status, the students prepare personalize diet charts and ask the clients to follow. Continuous follow-ups are maintained. Apart from nutrition and diet counselling the centre also celebrates significant national and international nutrition days such as National Nutrition week/ month, national diabetic day, Cancer Day, Hypertension Day and World Food Day etc., by organizing awareness programmes and exhibitions.



















### SRI VENKATESWARA UNIVERSITY NUTRITION AND DIET COUNSELING CENTER FOOD SCIENCE NUTRITION AND DIETETICS DEPARTMENT OF HOME SCIENCE DIET CHART FOR IMMUNITY



| Meal Time                | Menu                                                                                                                                                               | Serving size                                                                  |
|--------------------------|--------------------------------------------------------------------------------------------------------------------------------------------------------------------|-------------------------------------------------------------------------------|
| Early morning<br>6:00 Am | Cinnamon Tea / Turmeric Tea