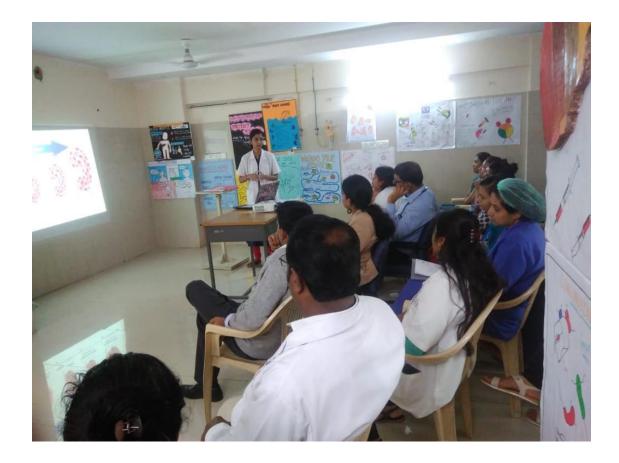

dents of M.Sc Food Science, nutrition and dietetics with the supervision of the professors carry out nutrition and diet counselling to the students, staff and even extended to the public who are approaching the centre. The students assess the individual's health and nutritional status by applying appropriate assessment protocols. After assessing their health and nutritional status, the students prepare personalize diet charts and ask the clients to follow. Continuous follow-ups are maintained. Apart from nutrition and diet counselling the centre also celebrates significant national and international nutrition days such as National Nutrition week/ month, national diabetic day, Cancer Day, Hypertension Day and World Food Day etc., by organizing awareness programmes and exhibitions.



















### SRI VENKATESWARA UNIVERSITY NUTRITION AND DIET COUNSELING CENTER FOOD SCIENCE NUTRITION AND DIETETICS DEPARTMENT OF HOME SCIENCE DIET CHART FOR IMMUNITY



| Meal Time                | Menu                                                                                                                                                               | Serving size                                                                  |
|--------------------------|--------------------------------------------------------------------------------------------------------------------------------------------------------------------|-------------------------------------------------------------------------------|
| Early morning<br>6:00 Am | Cinnamon Tea / Turmeric Tea