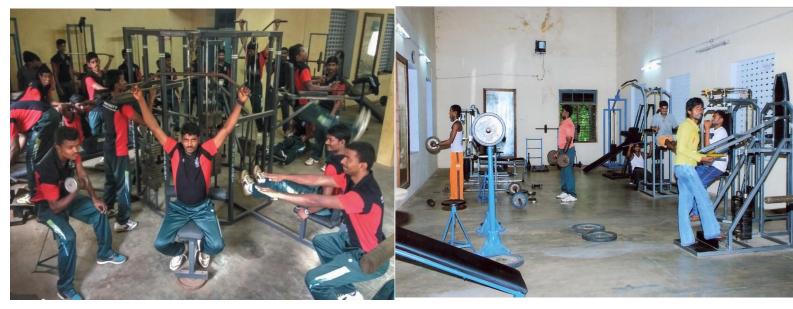

# 7. S.V. University Stadium & Sports Facilities

#### **Gymnasium Facilities**

<u>Multi Gym</u>

Fitness Den

Badminton Wooden Indoor court

Ball Badminton court