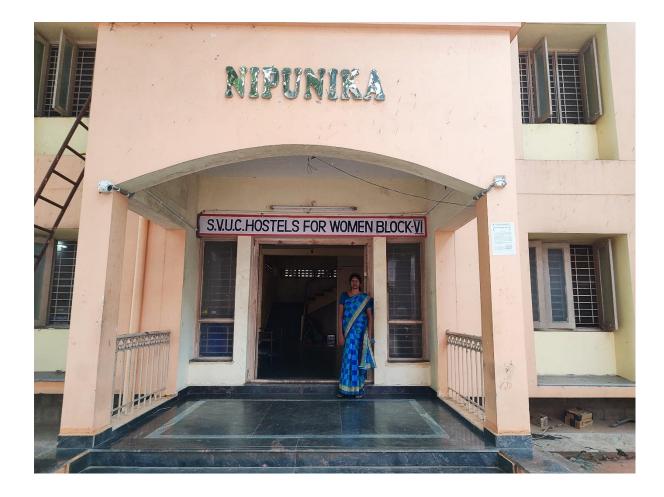

#### 22.SVU Hostels for Women

The second is the second is a such time place may The characteristic constraints and the characteristic constraints and the characteristic constraints and produce and the characteristic constraints and the Thiupati 15:08 -2 Tate pin-TO The Wooden, SV-Outvensity, Thispati', Rejected name, I an M. Johnani Radly - MBA -I Har - MIL Nock - 85traan . I am going ent from 11-20 to 120 pm . More grant he permitten. The pometton . Therein your Yours since ly . School M. Johnson Riddy Atland Motor M. Johnson Riddy Mathematical School Mathematical School of School Mathematical School of V.R. Glany -Kionsel . 986657 3124 .