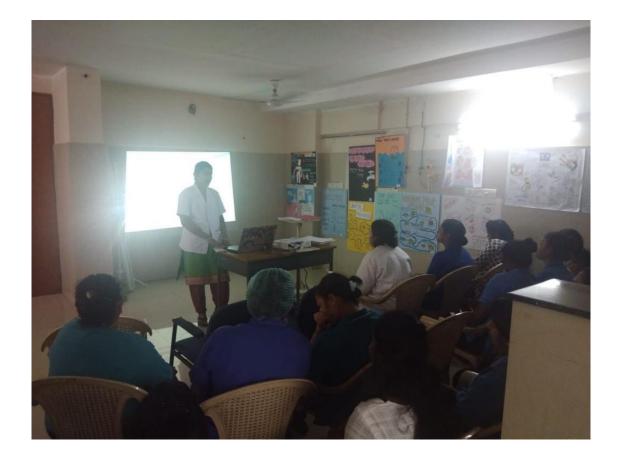

nts of M.Sc Food Science, nutrition and dietetics with the supervision of the professors carry out nutrition and diet counselling to the students, staff and even extended to the public who are approaching the centre. The students assess the individual's health and nutritional status by applying appropriate assessment protocols. After assessing their health and nutritional status, the students prepare personalize diet charts and ask the clients to follow. Continuous follow-ups are maintained. Apart from nutrition and diet counselling the centre also celebrates significant national and international nutrition days such as National Nutrition week/ month, national diabetic day, Cancer Day, Hypertension Day and World Food Day etc., by organizing awareness programmes and exhibitions.



















### SRI VENKATESWARA UNIVERSITY NUTRITION AND DIET COUNSELING CENTER FOOD SCIENCE NUTRITION AND DIETETICS DEPARTMENT OF HOME SCIENCE DIET CHART FOR IMMUNITY



| Meal Time                | Menu                                                                                                                                                               | Serving size                                                                  |
|--------------------------|--------------------------------------------------------------------------------------------------------------------------------------------------------------------|-------------------------------------------------------------------------------|
| Early morning<br>6:00 Am | Cinnamon Tea / Turmeric Tea