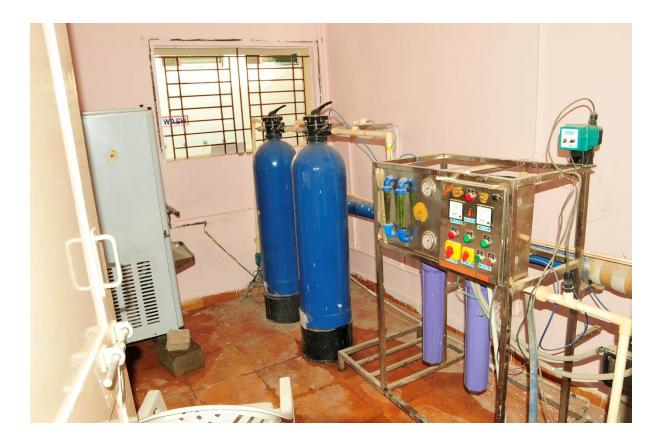

|

















#### Womens Hostel Store





# 23.S.V. University Hostel for Differently Abled





# Mess facility









# R.O.System





#### Wash rooms





## 24.Open Reading Area



## 25.Transport Facility





## 26.S.V.University Roads













#### **27.S.V.University Parking Slots**















SVU Press





#### 29.S.V.U.C. CO-OP. Stores LTD





#### **30.S.V.** University Nutrition And Diet Counselling Centre

Food Science, nutrition and dietetics programme in the Department of Home Science having Nutrition and Diet Counselling Centre. The students of M.Sc Food Science, nutrition and dietetics with the supervision of the professors carry out nutrition and diet counselling to the students, staff and even extended to the public who are approaching the centre. The students assess the individual's health and nutritional status by applying appropriate assessment protocols. After assessing their health and