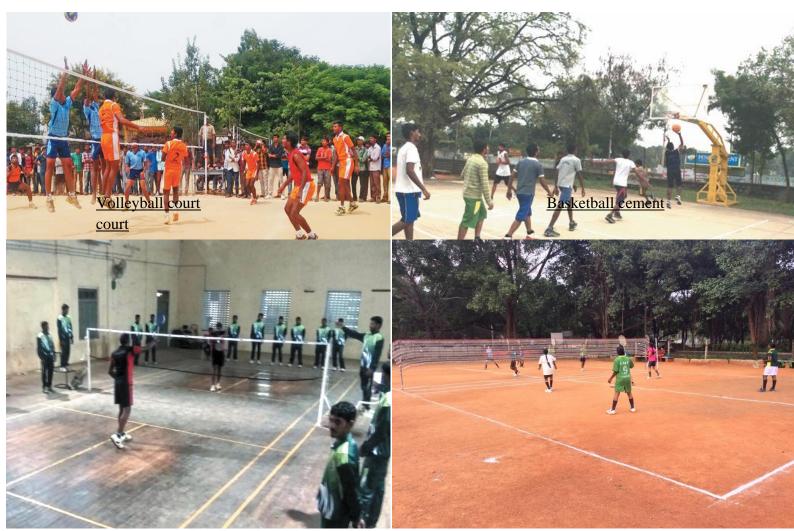

# 7. S.V. University Stadium & Sports Facilities

# Volley ball court

# Basket Ball court

Indoor Stadium

#### **Gymnasium Facilities**

<u>Multi Gym</u>

Fitness Den

Badminton Wooden Indoor court

Ball Badminton court