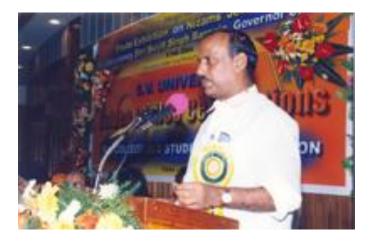

# Alumni Association Sri Venkateswara University

Inaugural Function of S.V.University by Sri T.Prakasam Pantulu, Chief Minister of A.P., Addressing the Gathering on 2/10/1954

Sri Venkateswara University was founded in the temple town of Tirupati to cater the educational needs of backward Rayalaseema Region and Nellore District and was inaugurated by Sri Tanguturi Prakasam Panthulu and Sri Neelam Sanjiva Reddy, the then Chief Minister and Dy. Chief Minister of Andhra State respectively with six departments on 2nd September 1954. Dr. S. Govindarajulu was appointed as the first Vice-Chancellor. The first University convocation was held on 14 February 1958 and Sri Neelam Sanjiva Reddy, the then Chief Minister of Andhra Pradesh, was honoured with honourary doctorate (D.laws). The Old Students' Association (OSA) of S.V. University College which was founded in February 1958 by the first batch students (i.e. on the day of Convocation) has now been renamed as S.V. University Alumni Association (SVUAA) since July 2006.

### **University Foundation**

Inaugural Function of S.V.University by Sri T.Prakasam Pantulu, Chief Minister of A.P., Addressing the Gathering on 2/10/1954

> Sri T. Prakasam Panthulu, CM of Andhra speaking; to his left Sri N. Sanjeeva Reddy Deputy CM and Kadapa Koti Reddy