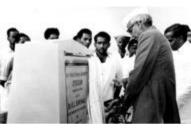

The Chancellor, Justice Koka Subbarao adressing the audience to his right Dr. Govendarajulu, the founder VC & Dr. Bejavada Gopala Reddy

Foundation Stone for the Srinivasa Audiotorium Laid by Dr. S. Radha Krishnan Vice President of India on 04/01/1962 Inaguration of Library Building by Dr. S. Radha Krishnan, President of India 1969