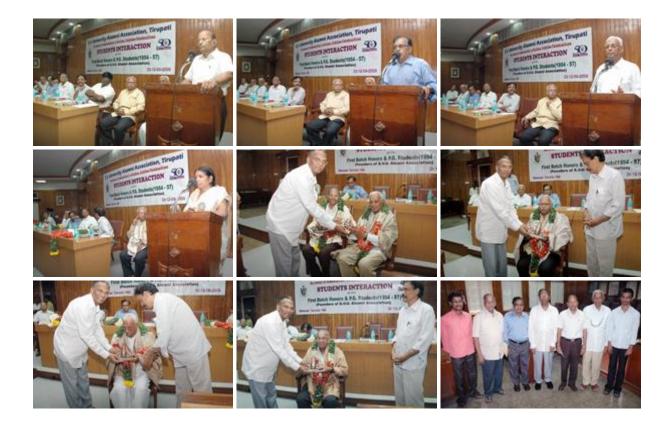

merging India in the GlobalizedWorld:<br>Chanllenges and opportunities        | 10.12.2008       |
| Sri Marri<br>Sasidhar<br>Reddy     | Member NDMA<br>NDMA Govt of India               | Disastar Management in India<br>Dr. Neelam Sanjiva Reddy Memorial<br>Lecture   | 12.March.2010    |
| Dr. V . Raja<br>Gopal              | formar. Director,<br>CPCRT, Kasorgod,<br>Kerala | Indian State Hunger index- Voice of the Father of the Nation                   | 4.9.2010         |
| Dr. R.<br>Satyanarayana            | Director of School<br>Education (RIYSA)         | Education & Human Department in the<br>Globalized World                        | 15-07-2011       |

### **MAX Academy Workshop**



### **Silver Jubilee**



### **Golden Jubilee**





First Batch Honors & P.G. Student (1954-57)





# Chapters

| Hyderabad Chapter<br>Sri A. Muralikrishna Reddy<br>Chairman, MAK Projects<br>2nd Floor, PMR Plaza<br>Plot No.3, Thakur Mansion Lane<br>Somajiguda<br>Hyderabad - 500082<br>email: murali@makprojects.com |
|----------------------------------------------------------------------------------------------------------------------------------------------------------------------------------------------------------|
| Bengaluru Chapter<br>Prof. S. Mohan<br>Department of Instrumentation<br>Indian Institute of Sceience (IISc)<br>Bangalore - 560012<br>email: smohan@isu.iisc.ernet.in                                     |
| The US Chapter<br>Dr. Chellu S. Chetty<br>Regent's Distinguished Professor & Dean,<br>Graduate Studies Sponsored Research,<br>P.O. Box 40289, Savanna State University,<b