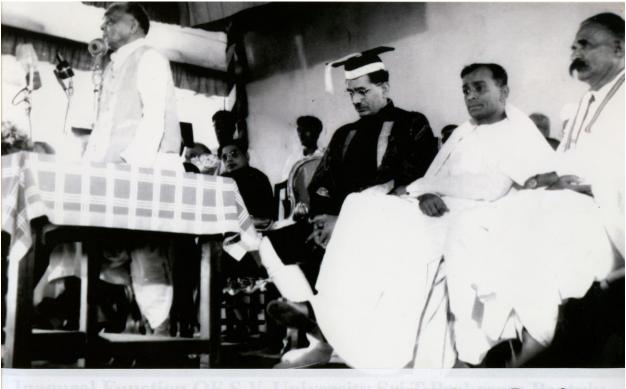

### **University Foundation**

Inaugural Function of S.V.University by Sri T.Prakasam Pantulu, Chief Minister of A.P., Addressing the Gathering on 2/10/1954

> Sri T. Prakasam Panthulu, CM of Andhra speaking; to his left Sri N. Sanjeeva Reddy Deputy CM and Kadapa Koti Reddy