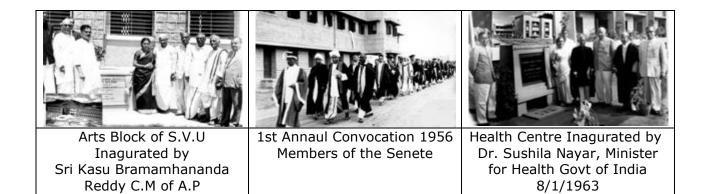

### **University Foundation**

Inaugural Function of S.V.University by Sri T.Prakasam Pantulu, Chief Minister of A.P., Addressing the Gathering on 2/10/1954

> Sri T. Prakasam Panthulu, CM of Andhra speaking; to his left Sri N. Sanjeeva Reddy Deputy CM and Kadapa Koti Reddy

The Chancellor, Justice Koka Subbarao adressing the audience to his right Dr. Govendarajulu, the founder VC & Dr. Bejavada Gopala Reddy

Foundation Stone for the Srinivasa Audiotorium Laid by Dr. S. Radha Krishnan Vice President of India on 04/01/1962 Inaguration of Library Building by Dr. S. Radha Krishnan, President of India 1969