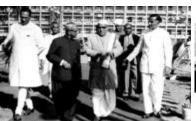

# Alumni Association Sri Venkateswara University

Inaugural Function of S.V.University by Sri T.Prakasam Pantulu, Chief Minister of A.P., Addressing the Gathering on 2/10/1954

Sri Venkateswara University was founded in the temple town of Tirupati to cater the educational needs of backward Rayalaseema Region and Nellore District and was inaugurated by Sri Tanguturi Prakasam Panthulu and Sri Neelam Sanjiva Reddy, the then Chief Minister and Dy. Chief Minister of Andhra State respectively with six departments on 2nd September 1954. Dr. S. Govindarajulu was appointed as the first Vice-Chancellor. The first University convocation was held on 14 February 1958 and Sri Neelam Sanjiva Reddy, the then Chief Minister of Andhra Pradesh, was honoured with honourary doctorate (D.laws). The Old Students' Association (OSA) of S.V. University College which was founded in February 1958 by the first batch students (i.e. on the day of Convocation) has now been renamed as S.V. University Alumni Association (SVUAA) since July 2006.

### **University Foundation**

Inaugural Function of S.V.University by Sri T.Prakasam Pantulu, Chief Minister of A.P., Addressing the Gathering on 2/10/1954

> Sri T. Prakasam Panthulu, CM of Andhra speaking; to his left Sri N. Sanjeeva Reddy Deputy CM and Kadapa Koti Reddy