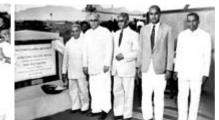

# Alumni Association Sri Venkateswara University

Inaugural Function of S.V.University by Sri T.Prakasam Pantulu, Chief Minister of A.P., Addressing the Gathering on 2/10/1954

Sri Venkateswara University was founded in the temple town of Tirupati to cater the educational needs of backward Rayalaseema Region and Nellore District and was inaugurated by Sri Tanguturi Prakasam Panthulu and Sri Neelam Sanjiva Reddy, the then Chief Minister and Dy. Chief Minister of Andhra State respectively with six departments on 2nd September 1954. Dr. S. Govindarajulu was appointed as the first Vice-Chancellor. The first University convocation was held on 14 February 1958 and Sri Neelam Sanjiva Reddy, the then Chief Minister of Andhra Pradesh, was honoured with honourary doctorate (D.laws). The Old Students' Association (OSA) of S.V. University College which was founded in February 1958 by the first batch students (i.e. on the day of Convocation) has now been renamed as S.V. University Alumni Association (SVUAA) since July 2006.

### **University Foundation**

Inaugural Function of S.V.University by Sri T.Prakasam Pantulu, Chief Minister of A.P., Addressing the Gathering on 2/10/1954

> Sri T. Prakasam Panthulu, CM of Andhra speaking; to his left Sri N. Sanjeeva Reddy Deputy CM and Kadapa Koti Reddy