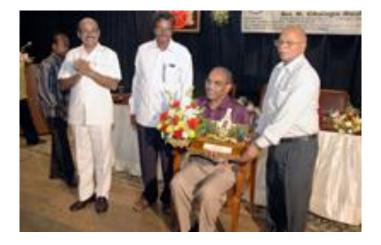

### **University Foundation**

Inaugural Function of S.V.University by Sri T.Prakasam Pantulu, Chief Minister of A.P., Addressing the Gathering on 2/10/1954

> Sri T. Prakasam Panthulu, CM of Andhra speaking; to his left Sri N. Sanjeeva Reddy Deputy CM and Kadapa Koti Reddy