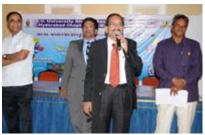

# Alumni Association Sri Venkateswara University

Inaugural Function of S.V.University by Sri T.Prakasam Pantulu, Chief Minister of A.P., Addressing the Gathering on 2/10/1954

Sri Venkateswara University was founded in the temple town of Tirupati to cater the educational needs of backward Rayalaseema Region and Nellore District and was inaugurated by Sri Tanguturi Prakasam Panthulu and Sri Neelam Sanjiva Reddy, the then Chief Minister and Dy. Chief Minister of Andhra State respectively with six departments on 2nd September 1954. Dr. S. Govindarajulu was appointed as the first Vice-Chancellor. The first University convocation was held on 14 February 1958 and Sri Neelam Sanjiva Reddy, the then Chief Minister of Andhra Pradesh, was honoured with honourary doctorate (D.laws). The Old Students' Association (OSA) of S.V. University College which was founded in February 1958 by the first batch students (i.e. on the day of Convocation) has now been renamed as S.V. University Alumni Association (SVUAA) since July 2006.

### **University Foundation**

Inaugural Function of S.V.University by Sri T.Prakasam Pantulu, Chief Minister of A.P., Addressing the Gathering on 2/10/1954

> Sri T. Prakasam Panthulu, CM of Andhra speaking; to his left Sri N. Sanjeeva Reddy Deputy CM and Kadapa Koti Reddy