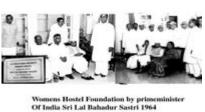

Prof. T.V. Krishna Reddy Dept. of Geology, SVUC Vice-President

Sro S.B. Pattbhi Ram Pro Chancellor and Education Minister Govt of A.P Visits the Campus 1961

Womens Hostel Foundation by Primeminister of India Sri Lal Bahadur Sastri 1964 Padmabhushan Smt M.S. Subbalakshmi Receiving Honorary Doctorate in Februry 1971 Foundation for S.V.U Stadium Late by Dr. K.L Shrimali Union Minister for Education 4/1/1962