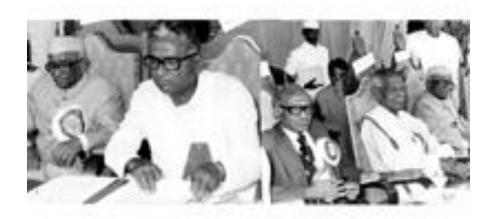

# Alumni Association Sri Venkateswara University

Inaugural Function of S.V.University by Sri T.Prakasam Pantulu, Chief Minister of A.P., Addressing the Gathering on 2/10/1954

Sri Venkateswara University was founded in the temple town of Tirupati to cater the educational needs of backward Rayalaseema Region and Nellore District and was inaugurated by Sri Tanguturi Prakasam Panthulu and Sri Neelam Sanjiva Reddy, the then Chief Minister and Dy. Chief Minister of Andhra State respectively with six departments on 2nd September 1954. Dr. S. Govindarajulu was appointed as the first Vice-Chancellor. The first University convocation was held on 14 February 1958 and Sri Neelam Sanjiva Reddy, the then Chief Minister of Andhra Pradesh, was honoured with honourary doctorate (D.laws). The Old Students' Association (OSA) of S.V. University College which was founded in February 1958 by the first batch students (i.e. on the day of Convocation) has now been renamed as S.V. University Alumni Association (SVUAA) since July 2006.

### **University Foundation**

Inaugural Function of S.V.University by Sri T.Prakasam Pantulu, Chief Minister of A.P., Addressing the Gathering on 2/10/1954

> Sri T. Prakasam Panthulu, CM of Andhra speaking; to his left Sri N. Sanjeeva Reddy Deputy CM and Kadapa Koti Reddy