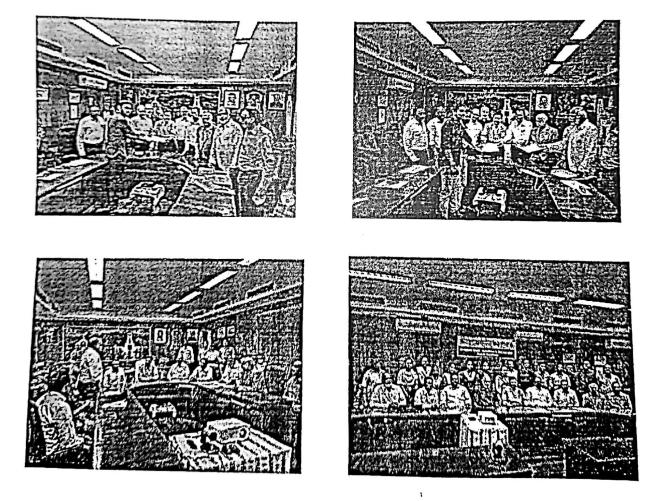

# Alumni Association Sri Venkateswara University

Inaugural Function of S.V.University by Sri T.Prakasam Pantulu, Chief Minister of A.P., Addressing the Gathering on 2/10/1954

Sri Venkateswara University was founded in the temple town of Tirupati to cater the educational needs of backward Rayalaseema Region and Nellore District and was inaugurated by Sri Tanguturi Prakasam Panthulu and Sri Neelam Sanjiva Reddy, the then Chief Minister and Dy. Chief Minister of Andhra State respectively with six departments on 2nd September 1954. Dr. S. Govindarajulu was appointed as the first Vice-Chancellor. The first University convocation was held on 14 February 1958 and Sri Neelam Sanjiva Reddy, the then Chief Minister of Andhra Pradesh, was honoured with honourary doctorate (D.laws). The Old Students' Association (OSA) of S.V. University College which was founded in February 1958 by the first batch students (i.e. on the day of Convocation) has now been renamed as S.V. University Alumni Association (SVUAA) since July 2006.

### **University Foundation**

Inaugural Function of S.V.University by Sri T.Prakasam Pantulu, Chief Minister of A.P., Addressing the Gathering on 2/10/1954

> Sri T. Prakasam Panthulu, CM of Andhra speaking; to his left Sri N. Sanjeeva Reddy Deputy CM and Kadapa Koti Reddy

The Chancellor, Justice Koka Subbarao adressing the audience to his right Dr. Govendarajulu, the founder VC & Dr. Bejavada Gopala Reddy

Foundation Stone for the Srinivasa Audiotorium Laid by Dr. S. Radha Krishnan Vice President of India on 04/01/1962 Inaguration of Library Building by Dr. S. Radha Krishnan, President of India 1969

Inaguration of University Library

Alumni Reunion - 2012

12/10/1967

Membership

Privilege Members' Directory Ordinary Members' Directory Students' Member Directory 2002-04 Students' Member Directory 2003-05 Students' Member Directory 2004-06 Students' Membership Directory 2006-08 Students' Membership Directory 2007-09