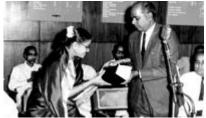

# Alumni Association Sri Venkateswara University

Inaugural Function of S.V.University by Sri T.Prakasam Pantulu, Chief Minister of A.P., Addressing the Gathering on 2/10/1954

Sri Venkateswara University was founded in the temple town of Tirupati to cater the educational needs of backward Rayalaseema Region and Nellore District and was inaugurated by Sri Tanguturi Prakasam Panthulu and Sri Neelam Sanjiva Reddy, the then Chief Minister and Dy. Chief Minister of Andhra State respectively with six departments on 2nd September 1954. Dr. S. Govindarajulu was appointed as the first Vice-Chancellor. The first University convocation was held on 14 February 1958 and Sri Neelam Sanjiva Reddy, the then Chief Minister of Andhra Pradesh, was honoured with honourary doctorate (D.laws). The Old Students' Association (OSA) of S.V. University College which was founded in February 1958 by the first batch students (i.e. on the day of Convocation) has now been renamed as S.V. University Alumni Association (SVUAA) since July 2006.

### **University Foundation**

Inaugural Function of S.V.University by Sri T.Prakasam Pantulu, Chief Minister of A.P., Addressing the Gathering on 2/10/1954

> Sri T. Prakasam Panthulu, CM of Andhra speaking; to his left Sri N. Sanjeeva Reddy Deputy CM and Kadapa Koti Reddy