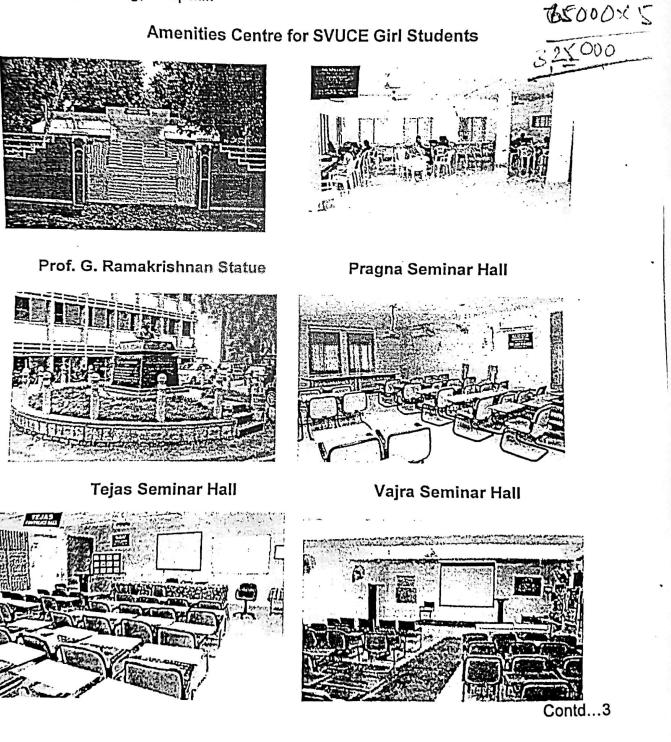

1. Amenities complex for Girl students

First activity taken up to establish a facility, Amenities complex for Girl students as the number of girls students as the number of girl students crossed 500. **Cost: 23 lakhs.** 

2. Statue of Founder Principal

Prof. G. Ramakrishnan is founder Principal and served for 25 years, established systems in the college and inspired studnets and teachers. Cost: 6 lakhs.

3. Seminar H \* Pragna for Placement Cell

To facilitate Seminars, Group Discussions and Interviews for B.Tech & M.Tech Students. Cost: 6 lakhs

4. Seminar Hall Tejas for Department of Computer Science and Engineering

To facilitate M.Tech / Ph.D presentations and seminars a seminar hall for Department of CSE is created. **Cost: 5 lakhs** 

5. Seminar Hall Vajra for Department of Civil Engineering

To facilitate M.Tech / Ph.D presentations and seminars a seminar hall for Department of Civil Engineering is created. **Cost: 12 lakhs** 

6. IoT Lab for Department of Electrical and Electronics Engineering