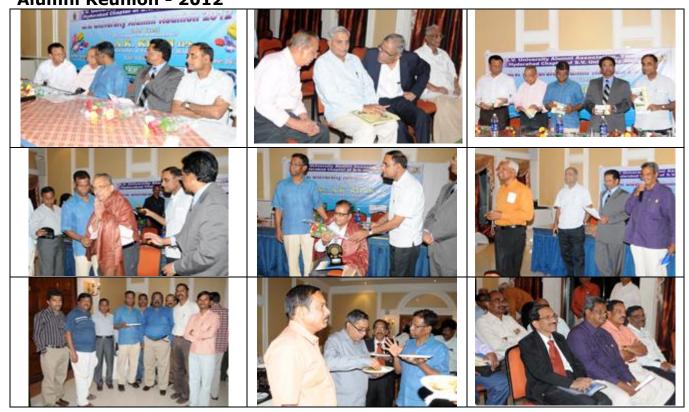

Inaguration of University Library

Alumni Reunion - 2012

12/10/1967

Membership

Privilege Members' Directory Ordinary Members' Directory Students' Member Directory 2002-04 Students' Member Directory 2003-05 Students' Member Directory 2004-06 Students' Membership Directory 2006-08 Students' Membership Directory 2007-09