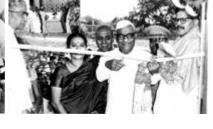

# Alumni Association Sri Venkateswara University

Inaugural Function of S.V.University by Sri T.Prakasam Pantulu, Chief Minister of A.P., Addressing the Gathering on 2/10/1954

Sri Venkateswara University was founded in the temple town of Tirupati to cater the educational needs of backward Rayalaseema Region and Nellore District and was inaugurated by Sri Tanguturi Prakasam Panthulu and Sri Neelam Sanjiva Reddy, the then Chief Minister and Dy. Chief Minister of Andhra State respectively with six departments on 2nd September 1954. Dr. S. Govindarajulu was appointed as the first Vice-Chancellor. The first University convocation was held on 14 February 1958 and Sri Neelam Sanjiva Reddy, the then Chief Minister of Andhra Pradesh, was honoured with honourary doctorate (D.laws). The Old Students' Association (OSA) of S.V. University College which was founded in February 1958 by the first batch students (i.e. on the day of Convocation) has now been renamed as S.V. University Alumni Association (SVUAA) since July 2006.

### **University Foundation**

Inaugural Function of S.V.University by Sri T.Prakasam Pantulu, Chief Minister of A.P., Addressing the Gathering on 2/10/1954

> Sri T. Prakasam Panthulu, CM of Andhra speaking; to his left Sri N. Sanjeeva Reddy Deputy CM and Kadapa Koti Reddy