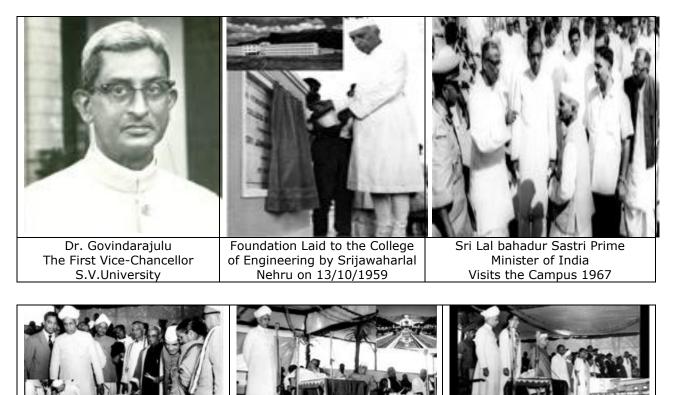

The Chancellor, Justice Koka Subbarao adressing the audience to his right Dr. Govendarajulu, the founder VC & Dr. Bejavada Gopala Reddy

Foundation Stone for the Srinivasa Audiotorium Laid by Dr. S. Radha Krishnan Vice President of India on 04/01/1962 Inaguration of Library Building by Dr. S. Radha Krishnan, President of India 1969

Prof. T.V. Krishna Reddy Dept. of Geology, SVUC Vice-President

Sro S.B. Pattbhi Ram Pro Chancellor and Education Minister Govt of A.P Visits the Campus 1961

Womens Hostel Foundation by Primeminister of India Sri Lal Bahadur Sastri 1964 Padmabhushan Smt M.S. Subbalakshmi Receiving Honorary Doctorate in Februry 1971 Foundation for S.V.U Stadium Late by Dr. K.L Shrimali Union Minister for Education 4/1/1962

Inaguration of Engineering College Hostel by Sri P.V. Narasimha Rao rochancellor and Minister for Eduction Govt of A.P on 8/2/1970

Inaguration of University Administrative Building by Sri Pattom A. Thanu Pillai Governer of A.P 21/01/1967

Ist SCHOOL DAY OF S.V.U. CAMPUS SCHOOL

1 st School Day of S.V.U. Campus

School

S.V.U. Campus School Inagurated by Sri T.V. Raghavulu Minister for EducationGovt of A.P 10/02/1968

Opening of Physical Science Building b Sri B.V. Subbareddr Deputy C.M of A. 20/11/1971