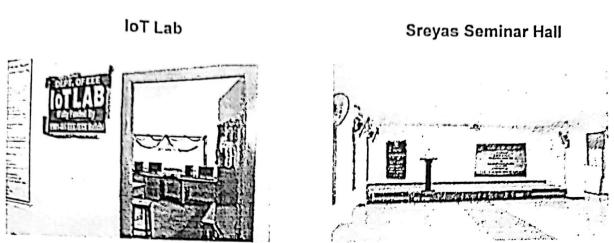

5. Seminar Hall Vajra for Department of Civil Engineering

To facilitate M.Tech / Ph.D presentations and seminars a seminar hall for Department of Civil Engineering is created. **Cost: 12 lakhs** 

6. IoT Lab for Department of Electrical and Electronics Engineering

IoT and Microprocessor lab for Department of EEE is developed to motivate the students. **Cost: 4 lakhs** 

Contd....2

7. Seminar Hall Sreyas for Department of Chemical Engineering

To facilitate M.Tech / Ph.D presentations and seminars a seminar hall for Department of Chemical Engineering is created. **Cost: 15 lakhs** 