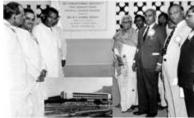

The Chancellor, Justice Koka Subbarao adressing the audience to his right Dr. Govendarajulu, the founder VC & Dr. Bejavada Gopala Reddy

Foundation Stone for the Srinivasa Audiotorium Laid by Dr. S. Radha Krishnan Vice President of India on 04/01/1962 Inaguration of Library Building by Dr. S. Radha Krishnan, President of India 1969