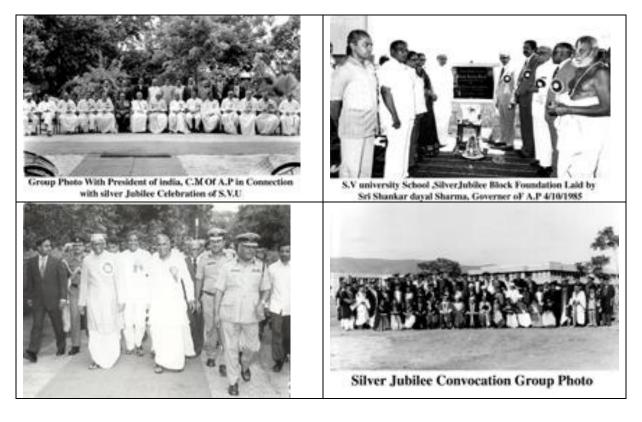

### **University Foundation**

Inaugural Function of S.V.University by Sri T.Prakasam Pantulu, Chief Minister of A.P., Addressing the Gathering on 2/10/1954

> Sri T. Prakasam Panthulu, CM of Andhra speaking; to his left Sri N. Sanjeeva Reddy Deputy CM and Kadapa Koti Reddy

The Chancellor, Justice Koka Subbarao adressing the audience to his right Dr. Govendarajulu, the founder VC & Dr. Bejavada Gopala Reddy

Foundation Stone for the Srinivasa Audiotorium Laid by Dr. S. Radha Krishnan Vice President of India on 04/01/1962 Inaguration of Library Building by Dr. S. Radha Krishnan, President of India 1969

Inaguration of University Library

Alumni Reunion - 2012

12/10/1967

Membership

Privilege Members' Directory Ordinary Members' Directory Students' Member Directory 2002-04 Students' Member Directory 2003-05 Students' Member Directory 2004-06 Students' Membership Directory 2006-08 Students' Membership Directory 2007-09