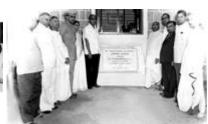

### **University Foundation**

Inaugural Function of S.V.University by Sri T.Prakasam Pantulu, Chief Minister of A.P., Addressing the Gathering on 2/10/1954

> Sri T. Prakasam Panthulu, CM of Andhra speaking; to his left Sri N. Sanjeeva Reddy Deputy CM and Kadapa Koti Reddy

The Chancellor, Justice Koka Subbarao adressing the audience to his right Dr. Govendarajulu, the founder VC & Dr. Bejavada Gopala Reddy

Foundation Stone for the Srinivasa Audiotorium Laid by Dr. S. Radha Krishnan Vice President of India on 04/01/1962 Inaguration of Library Building by Dr. S. Radha Krishnan, President of India 1969