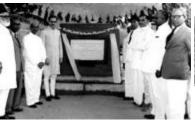

# Alumni Association Sri Venkateswara University

Inaugural Function of S.V.University by Sri T.Prakasam Pantulu, Chief Minister of A.P., Addressing the Gathering on 2/10/1954

Sri Venkateswara University was founded in the temple town of Tirupati to cater the educational needs of backward Rayalaseema Region and Nellore District and was inaugurated by Sri Tanguturi Prakasam Panthulu and Sri Neelam Sanjiva Reddy, the then Chief Minister and Dy. Chief Minister of Andhra State respectively with six departments on 2nd September 1954. Dr. S. Govindarajulu was appointed as the first Vice-Chancellor. The first University convocation was held on 14 February 1958 and Sri Neelam Sanjiva Reddy, the then Chief Minister of Andhra Pradesh, was honoured with honourary doctorate (D.laws). The Old Students' Association (OSA) of S.V. University College which was founded in February 1958 by the first batch students (i.e. on the day of Convocation) has now been renamed as S.V. University Alumni Association (SVUAA) since July 2006.

### **University Foundation**

Inaugural Function of S.V.University by Sri T.Prakasam Pantulu, Chief Minister of A.P., Addressing the Gathering on 2/10/1954

> Sri T. Prakasam Panthulu, CM of Andhra speaking; to his left Sri N. Sanjeeva Reddy Deputy CM and Kadapa Koti Reddy