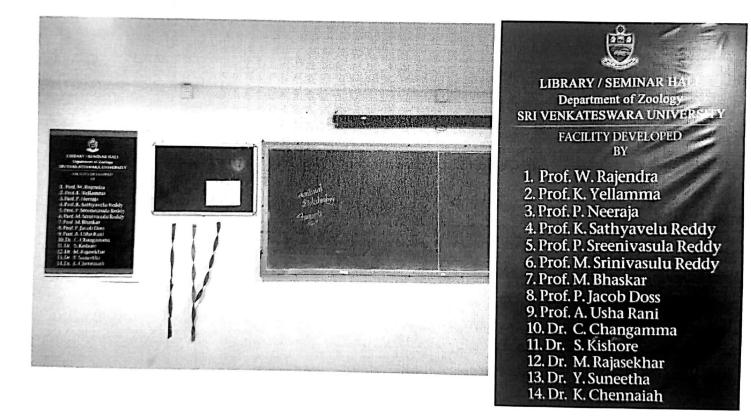

## TO WHOM SO EVER IT MAY CONCERN

Certified that the faculty members of Zoology Department contributed an amount of Rs. 4.0 lakhs towards the Renovation of Seminar Hall in the Department of Zoology.

HOD Zoology