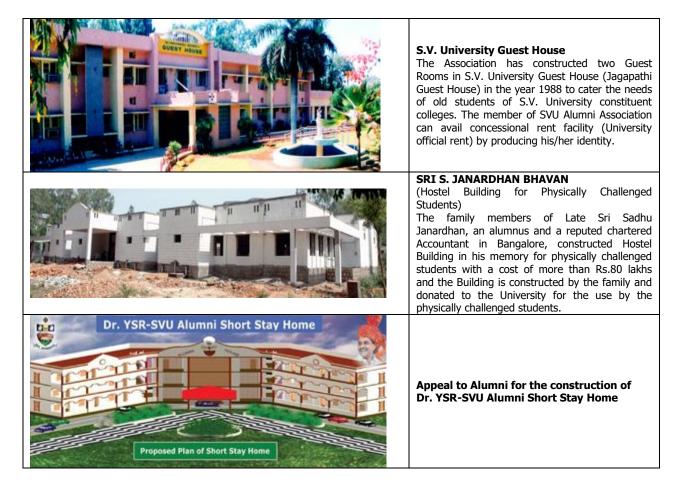

### **Accommodation**

## Appeal

### Dear Alumnus/Alumna/Donor,

The Alumni Association has requested the University to allot 2 acres of land in SVU Campus to develop Alumni Centre. The donations are solicited from alumni to construct Dr. YSR-SVU Alumni Short Stay Home.

1. The alumni donations of Rs.1,00,000 or more will be acknowledged and inscribed on donor's plague that will be kept in Alumni Centre.

2. The estimated cost of one Room and on Suite is Rs.5.0 lakhs and Rs.10.0 lakhs respectively.

3. Besides naming the rooms and suites after the donors, the donations will be acknowledged and inscribed on Donor's Plague that will be kept in Alumni Centre.4. The alumni donors and their family members can avail rent free accommodation

whenever they visit Tirupati to a maximum of 20 days in a year.

5. The alumni donors who wish to construct a cottage and to donate to the S. V. University

Alumni Association (similar to the TTD cottage donation scheme),

may be contemplated and such donors are requested to contact the secretary, SVU Alumni Association for further details.

**Note:** The alumni/groups of alumni who are desirous of availing this facility may kindly contact the Secretary, SVU Alumni Association for further details.