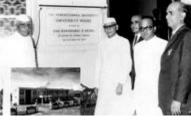

The Chancellor, Justice Koka Subbarao adressing the audience to his right Dr. Govendarajulu, the founder VC & Dr. Bejavada Gopala Reddy

Foundation Stone for the Srinivasa Audiotorium Laid by Dr. S. Radha Krishnan Vice President of India on 04/01/1962 Inaguration of Library Building by Dr. S. Radha Krishnan, President of India 1969