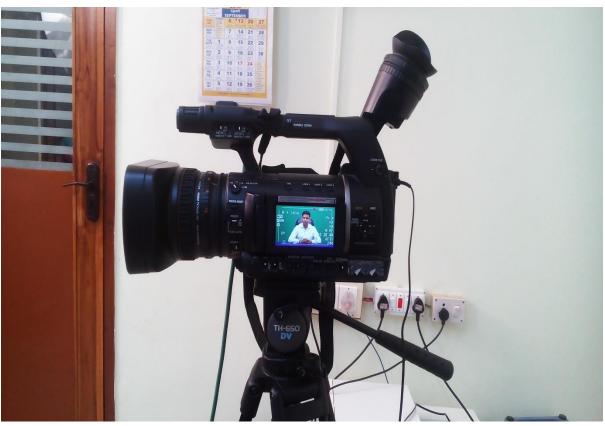

# 1. For e-PG-Pathshala, 2. For CEC (Under Graduate), 3. For SWAYAM, 4. For other MOOCs platform, 5. For NPTEL/NMEICT/any other Government Initiatives 6. For Institutional LMS

4.3.5 Institution has the following Facilities for e-content development (5) 1. Media centre 2. Audio visual centre, 3. Lecture Capturing System(LCS) 4. Mixing equipments and softwares for editing